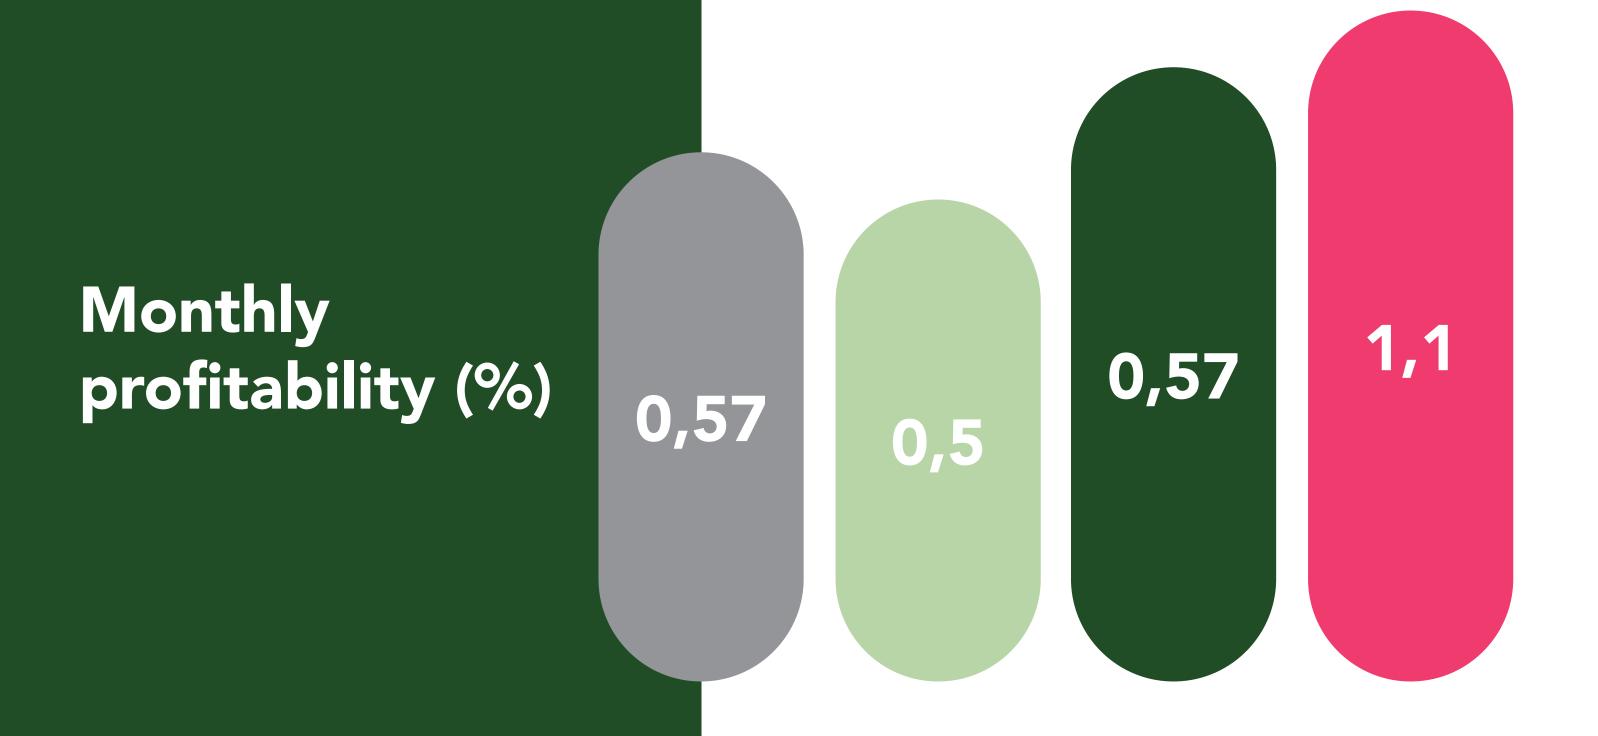

PROPERTY
APPRECIATION
RISE IN
FORTALEZA IN
THE LAST 12
MONTHS:

of the CDI (Interbank Deposit Rate)

### Source:

FIPEZAP+ residential sales index May/2022 report.

## MORE of Housi's advantages:

130 partner developers.

Specialized services from leasing to maintenance.

Complete management.

Fixed administration costs.

Source: Monthly equivalence of the 7% p.a. projection published in the Focus Bulletin - Central Bank of Brazil (04/29/22).