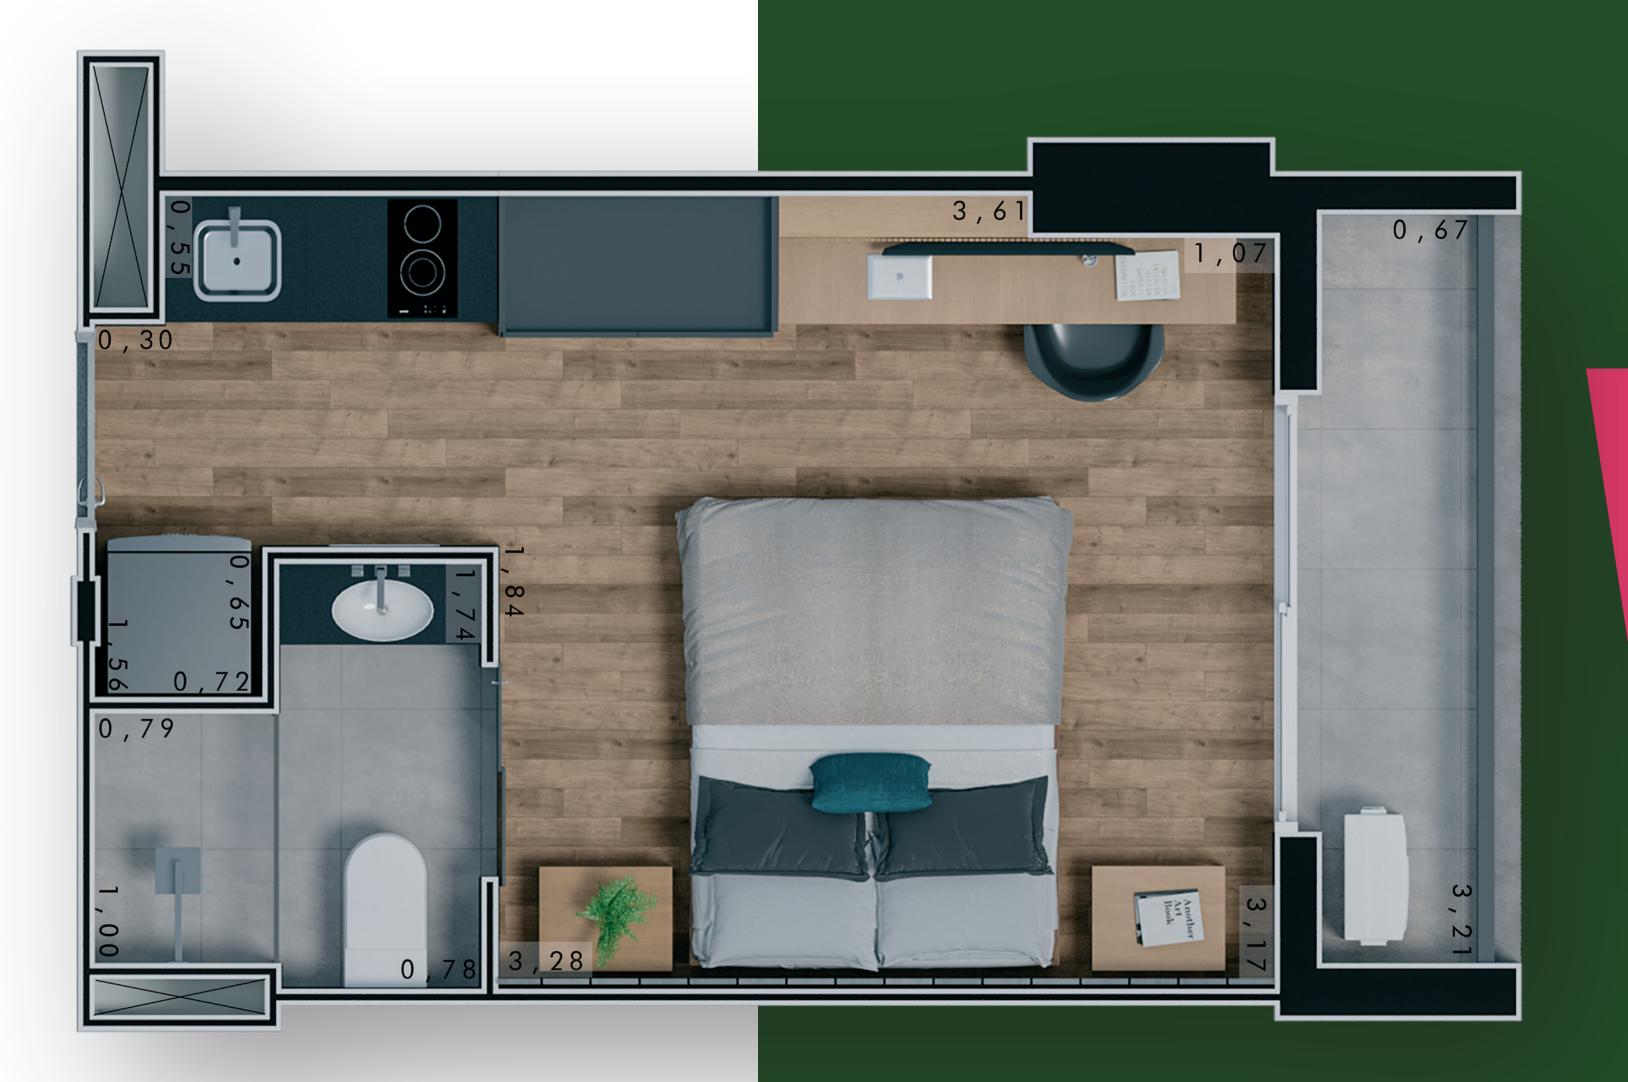

Increased demand for Airbnb accommodations

Guest demand has increased by 42%

Hotel supply of accommodations increased only by

15%

\*Between 2010 and 2019. Source: Setur-CE.







## The only compact apartment on the Beira Mar Avenue.



# Conveniently located for those vwho have no time to waste.

Connect provides all the facilities and advantages of a noble area consecrated as a "postcard" of Fortaleza. A privileged location and the most valued in the city. The only compact apartment on the Beira Mar Avenue.

Supermarkets

Bars and restaurants

Gyms

Bakeries

Banks

Pharmacies

Privileged location.

+63%
above average appreciation





# Tailor-made apartments for those who want to escape routine.

- Designs focused on good taste and functionality.
- High-tech decoration











## 21.40m<sup>2</sup> Apartments

## 28.57m<sup>2</sup> Apartments



## 42.80m<sup>2</sup> Apartments

Exclusive comforts in a building that are far exceeds the ordinary.

Common areas that offer total flexibility to move around, work or relax, meet new people and enjoy pleasurable moments daily.



# dream Work HARD WARD WORK HARD WORK

COWORKING





**BICYCLE RACK** 



































# Projects of unparalleled quality standards.

Bold-lined projects and great architectural solutions, like the Connect, have launched **Diagonal** on the path of success in the competitive and demanding construction market.

### Diagonal



À partir de R\$ 489.990,00 referente à unidade de 21,40m² considerando a tabela de outubro de 2024.O memorial de incorporação está registrado na mat