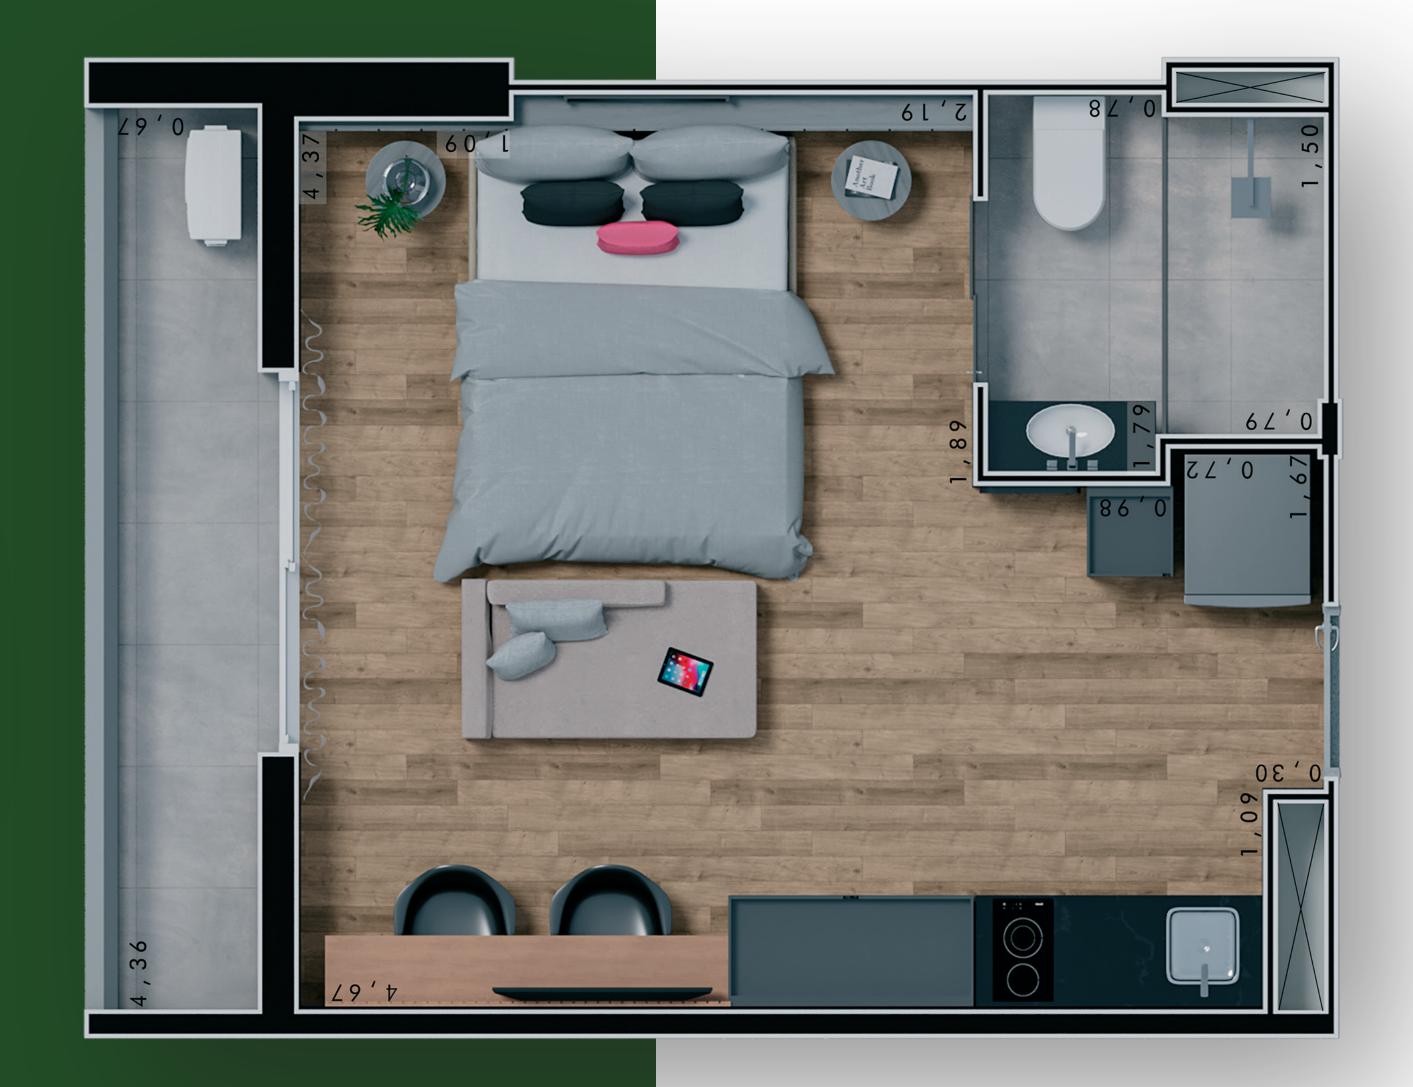

## 21.40m<sup>2</sup> Apartments

## 28.57m<sup>2</sup> Apartments

## 42.80m<sup>2</sup> Apartments

Exclusive comforts in a building that are far exceeds the ordinary.

Common areas that offer total flexibility to move around, work or relax, meet new people and enjoy pleasurable moments daily.