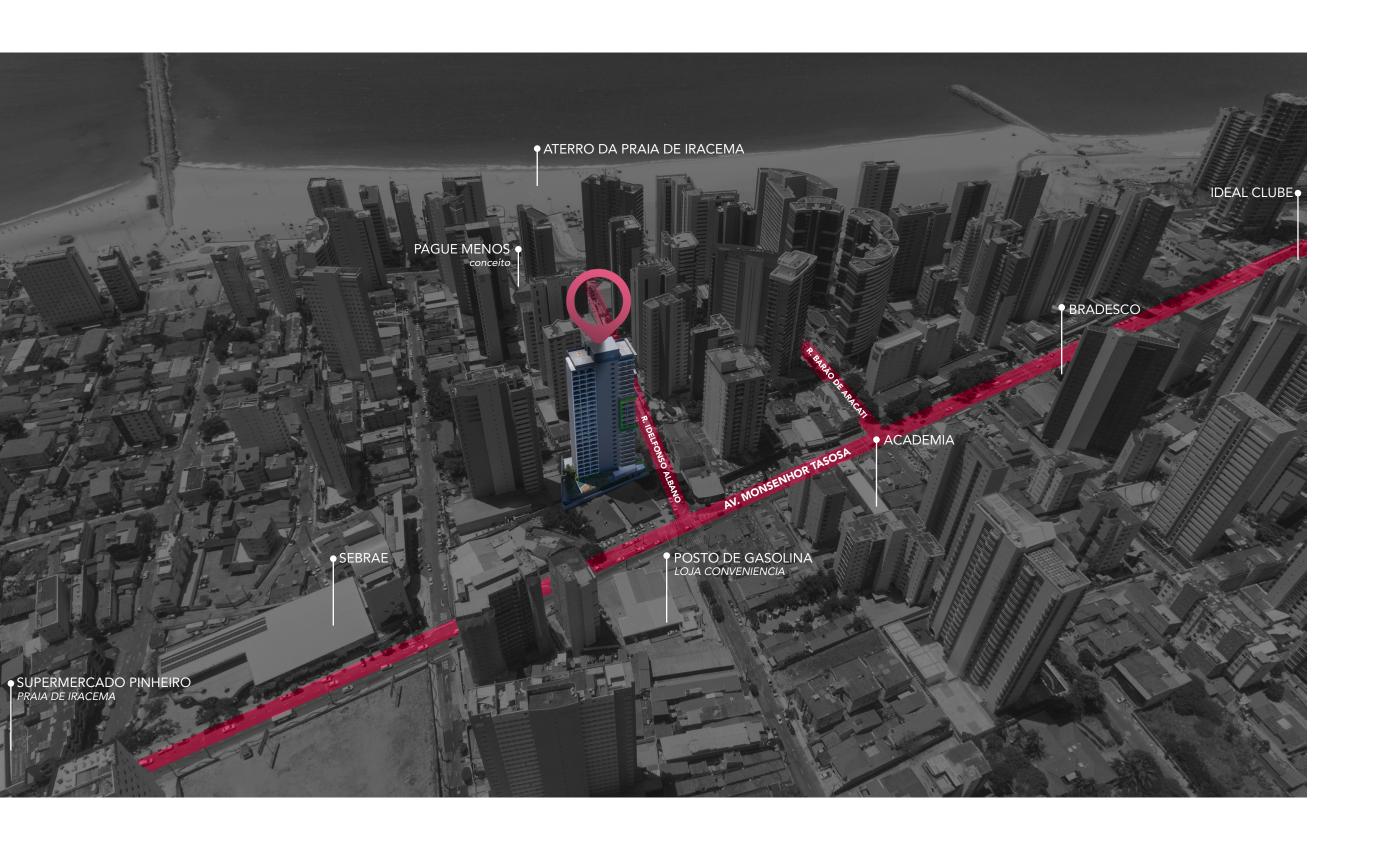

# Conveniently located for those vwho have no time to waste.

Connect provides all the facilities and advantages of a noble area consecrated as a "postcard" of Fortaleza. A privileged location and the most valued in the city. The only compact apartment on the Beira Mar Avenue.

Supermarkets

Bars and restaurants

Gyms

Bakeries

Banks

Pharmacies

Privileged location.

+63%
above average appreciation