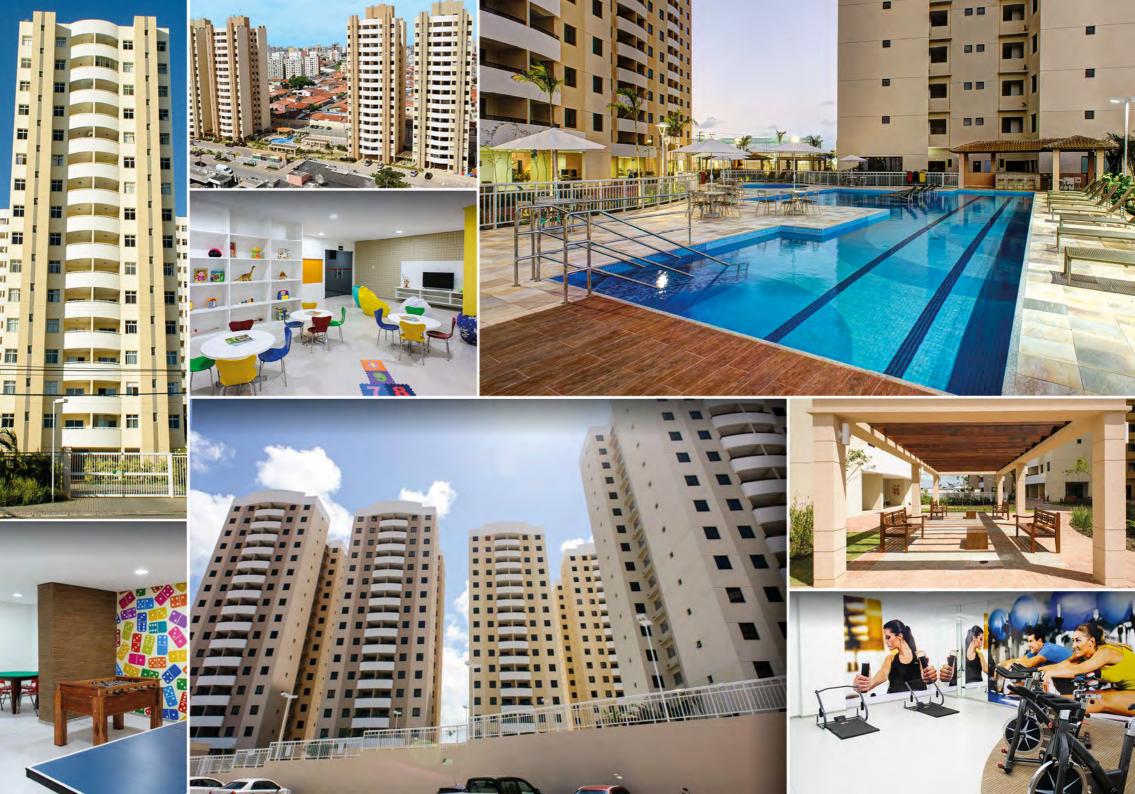

### Seu sonho é bem-vindo aqui.

A FFB sempre esteve atenta às tendências da construção civil, priorizando o desenvolvimento de projetos que estivessem alinhados a estilos de vida contemporâneos.

E já são 21 anos de história, construindo e realizando sonhos em Aracaju e Salvador, com foco nos detalhes, em soluções modernas e qualidade extrema em cada empreendimento.

Estamos prontos para novos projetos e, claro, para construir e oferecer as melhores oportunidades na hora de realizar o seu sonho.

### Viva o melhor na Nova Aruana.

O Solar Nova Aruana é o primeiro empreendimento do endereço com apartamentos de 2 quartos, varanda, cozinha americana, piso laminado, lazer completo com piscina, itens de sustentabilidade e muito mais.

Área de lazer entregue equipada e decorada

Infraestrutura para wi-fi nas áreas de lazer

Energia solar nas áreas comuns

Medição individualizada de água

Bacias sanitárias com caixa acoplada e duplo fluxo 3/6 L

### CARACTERÍSTICAS DOS ESPAÇOS DE LAZER

Área e espaço de lazer equipados, decorados e com infraestrutura para Wi-fi

### **ÁREA DE LAZER**

- Piscina adulto e Piscina infantil, e solário com prainha
- Espaço Gourmet Piscina
- Play Kids
- Pet Play
- 02 Bicicletários
- Praça contemplativa
- Redário

#### ESPAÇO DE LAZER

- Salão de festas com bar e apoio
- Salão de jogos
- Academia
- Banheiros PcD
- Espaço Gourmet Festas