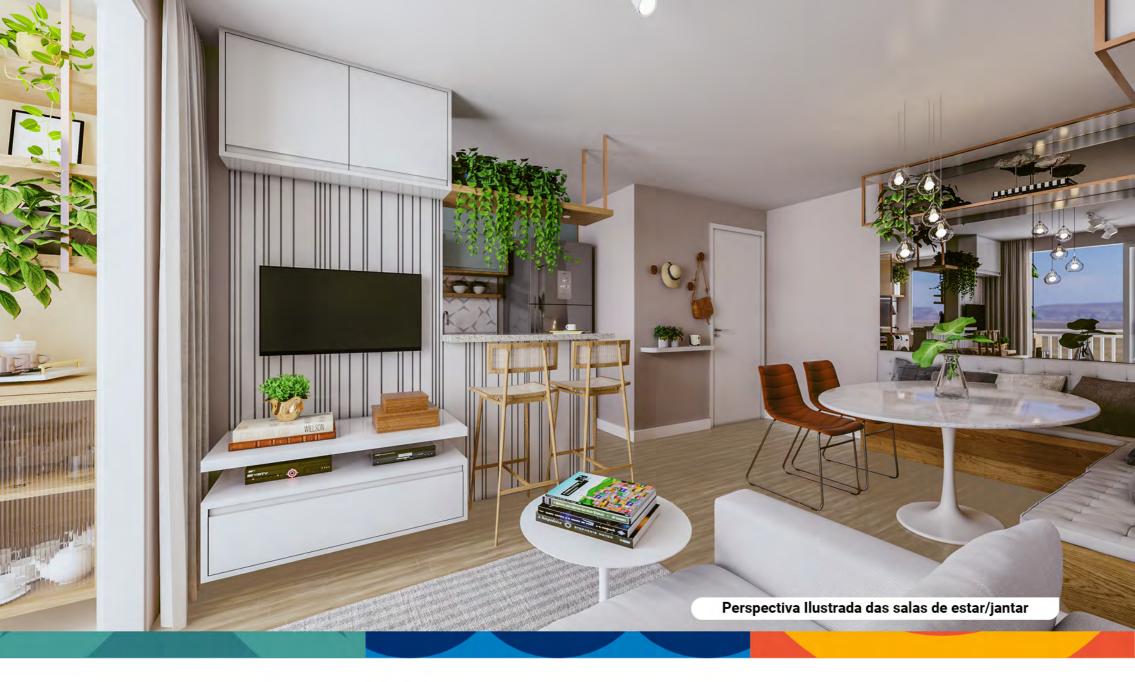

### 2 quartos com suíte

Com 52,96m<sup>2</sup>: varanda, sala de estar/jantar, circulação, 2 quartos sendo 01 suíte, wc suíte, wc social e cozinha americana (aberta e integrada com a sala de estar/jantar) / área de serviço.