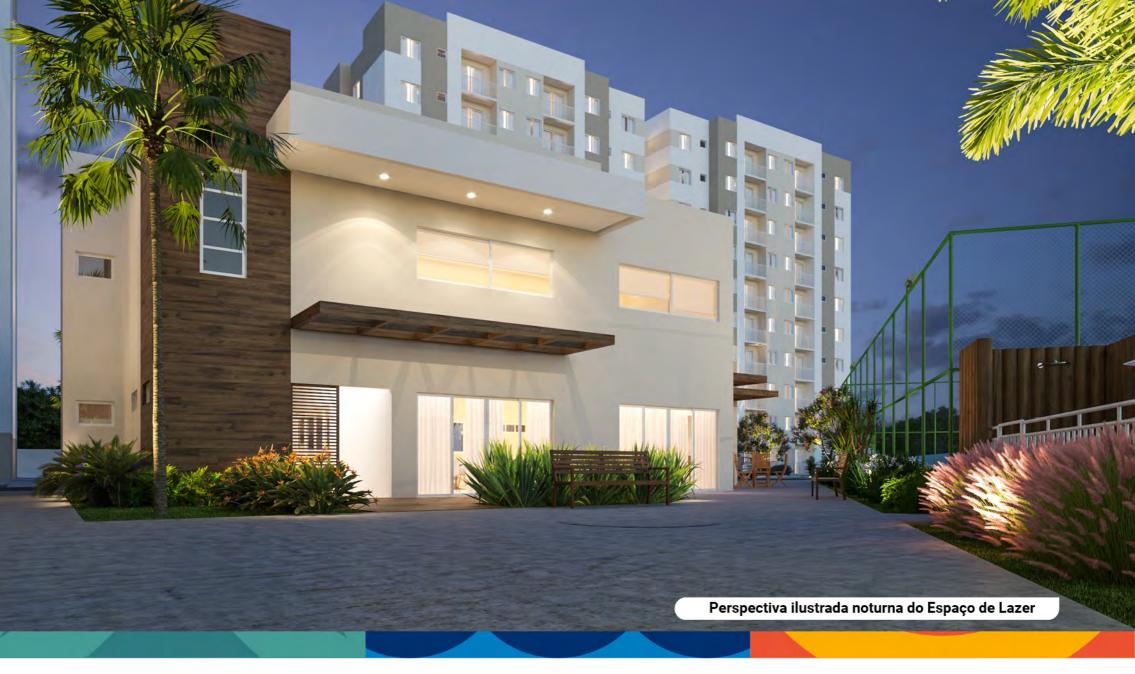

### CARACTERÍSTICAS DOS ESPAÇOS DE LAZER

Área e espaço de lazer equipados, decorados e com infraestrutura para Wi-fi

### **ÁREA DE LAZER**

- Piscina adulto e Piscina infantil, e solário com prainha
- Espaço Gourmet Piscina
- Play Kids
- Pet Play
- 02 Bicicletários
- Praça contemplativa
- Redário

#### ESPAÇO DE LAZER

- Salão de festas com bar e apoio
- Salão de jogos
- Academia
- Banheiros PcD
- Espaço Gourmet Festas