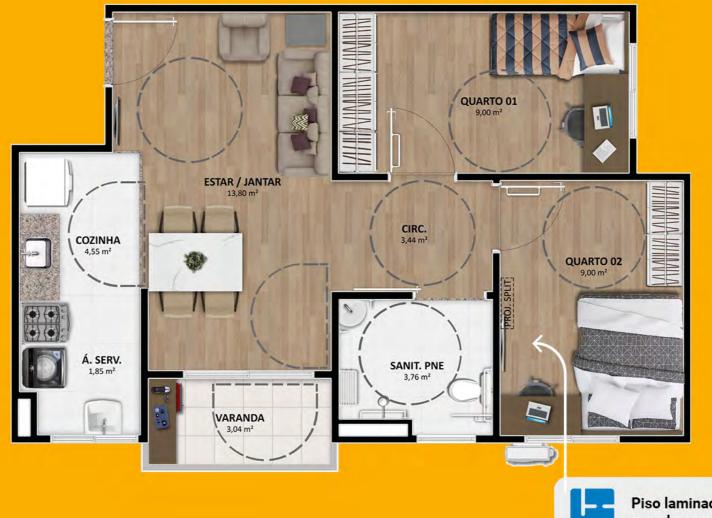

Apartamentos com 2 quartos com 52,96m² de área privativa: varanda, sala de estar/ jantar, circulação, 2 quartos sendo 01 suíte, wc suíte, wc social e cozinha americana (aberta e integrada com a sala de estar/jantar) / área de serviço (144 un)