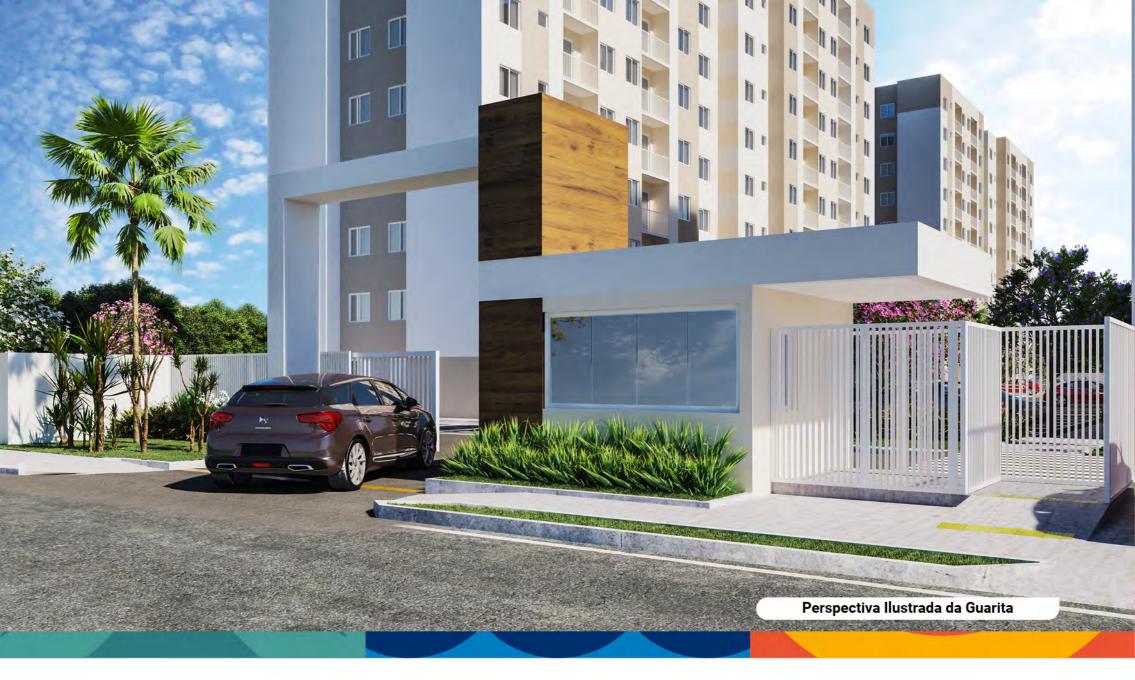

### O solar •NOVA ARUANA•

Automação nos portões de acesso a pedestres e veículos

Automação nos portões de acesso a pedestres e veículos

Infraestrutura para itens de segurança

Vaga de estacionamento para visitantes

#### SEGURANÇA

- Guarita com clausura
- Automação nos portões de acesso a pedestres e veículos
- Infraestrutura para instalação de cerca elétrica ou sensor infravermelho
- Infraestrutura para instalação de sistema CFTV (câmeras) nos halls e circulações dos pavimentos térreos nas torres e área externa de acesso ao condomínio
- Sistema de comunicação interna, através de interfone, que possibilitará aos condôminos comunicarem-se entre si, com a guarita, circulações no espaço de lazer, bar salão de festas, gourmet piscina e anexo de serviço
- Alarme de incêndio, iluminação e sinalização de emergência