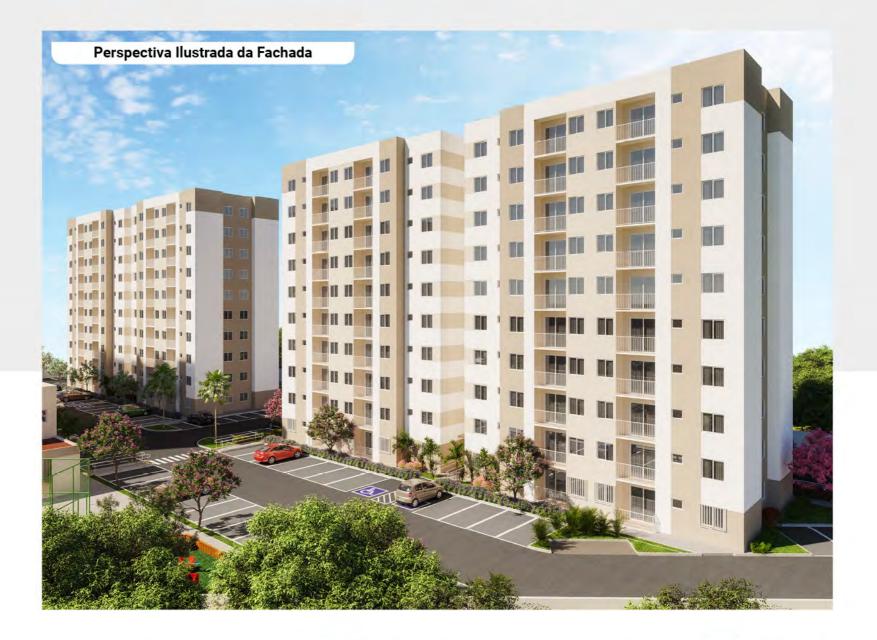

# Tendência, inovação e estilo de vida.

Conheça a Nova Aruana, um novo endereço que está nascendo para ser referência em estilo de vida e bem-estar.

Um projeto único que traz um conceito de urbanização inteligente e inovador para entregar 13 mil m<sup>2</sup> de área verde, empreendimentos residenciais, espaços comerciais, de serviços e de lazer, além de outras comodidades a poucos passos de casa.

TERRENO Área total do terreno: 12.518,986 m²

FACHADA Estilo Contemporâneo Moderno Acabamento Textura

**TIPOLOGIA RESUMIDA** 

Apartamentos com 2 quartos com 50,58m² de área privativa: varanda, sala de estar/ jantar, circulação, 2 quartos, wc social e cozinha americana (aberta e integrada com a sala de estar/jantar) / área de serviço (160 un)