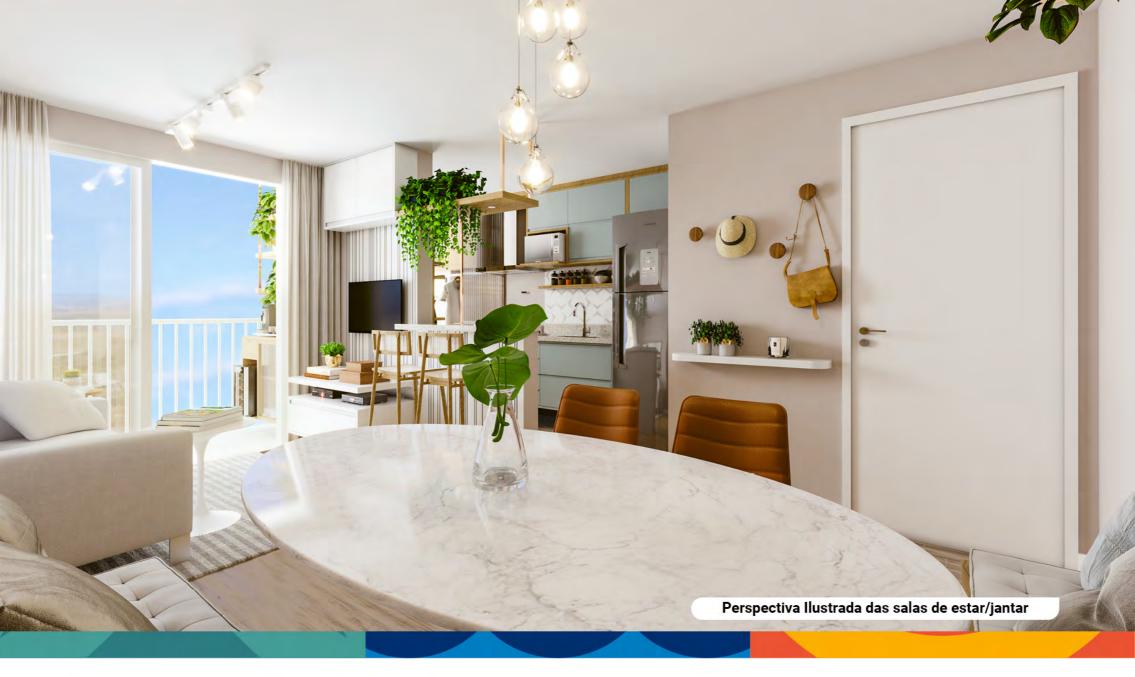

### 2 quartos com suíte

Com 52,96m<sup>2</sup>: varanda, sala de estar/jantar, circulação, 2 quartos sendo 01 suíte, wc suíte, wc social e cozinha americana (aberta e integrada com a sala de estar/jantar) / área de serviço.