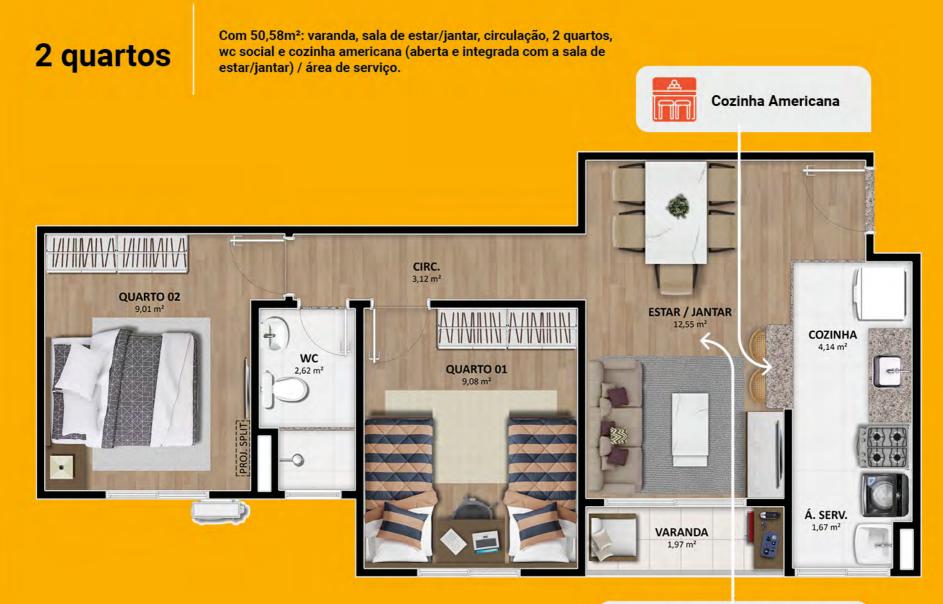

TERRENO Área total do terreno: 12.518,986 m²

FACHADA Estilo Contemporâneo Moderno Acabamento Textura

**TIPOLOGIA RESUMIDA** 

Apartamentos com 2 quartos com 50,58m² de área privativa: varanda, sala de estar/ jantar, circulação, 2 quartos, wc social e cozinha americana (aberta e integrada com a sala de estar/jantar) / área de serviço (160 un)