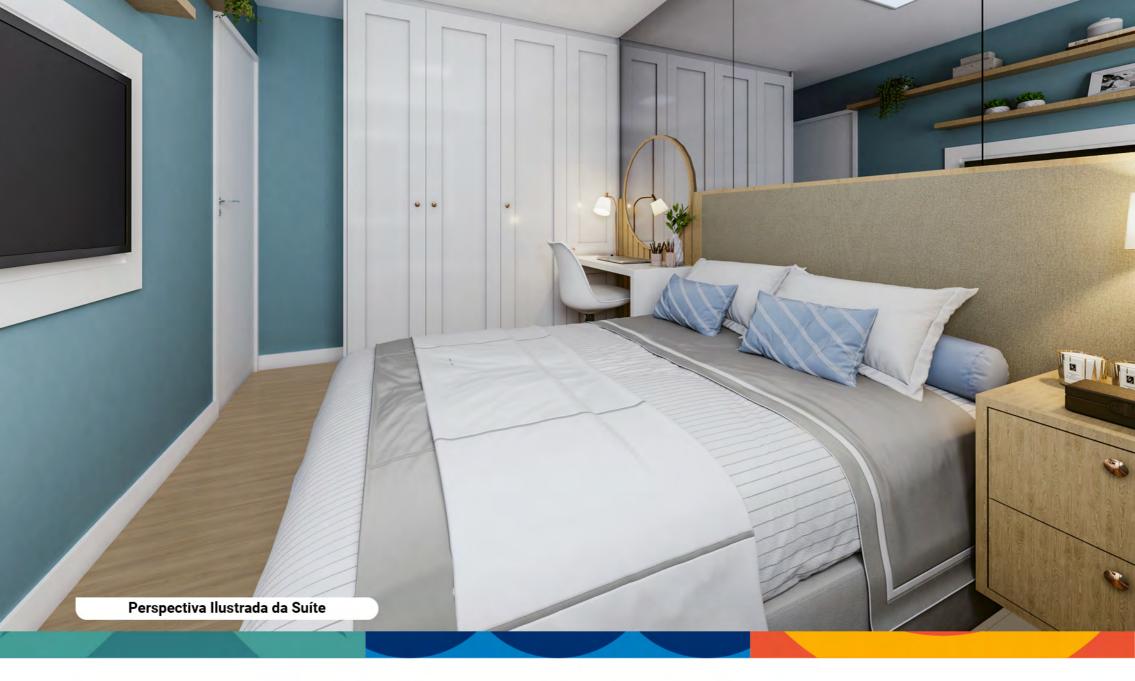

### 2 quartos com suíte

Com 52,96m<sup>2</sup>: varanda, sala de estar/jantar, circulação, 2 quartos sendo 01 suíte, wc suíte, wc social e cozinha americana (aberta e integrada com a sala de estar/jantar) / área de serviço.