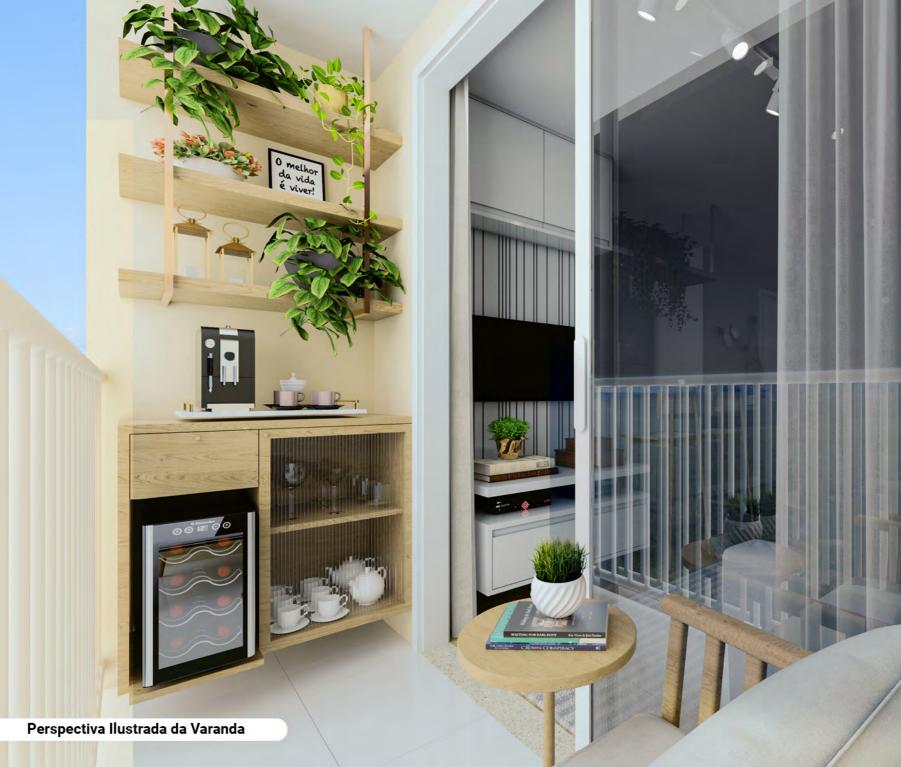

### 2 quartos com suíte

Com 52,96m<sup>2</sup>: varanda, sala de estar/jantar, circulação, 2 quartos sendo 01 suíte, wc suíte, wc social e cozinha americana (aberta e integrada com a sala de estar/jantar) / área de serviço.