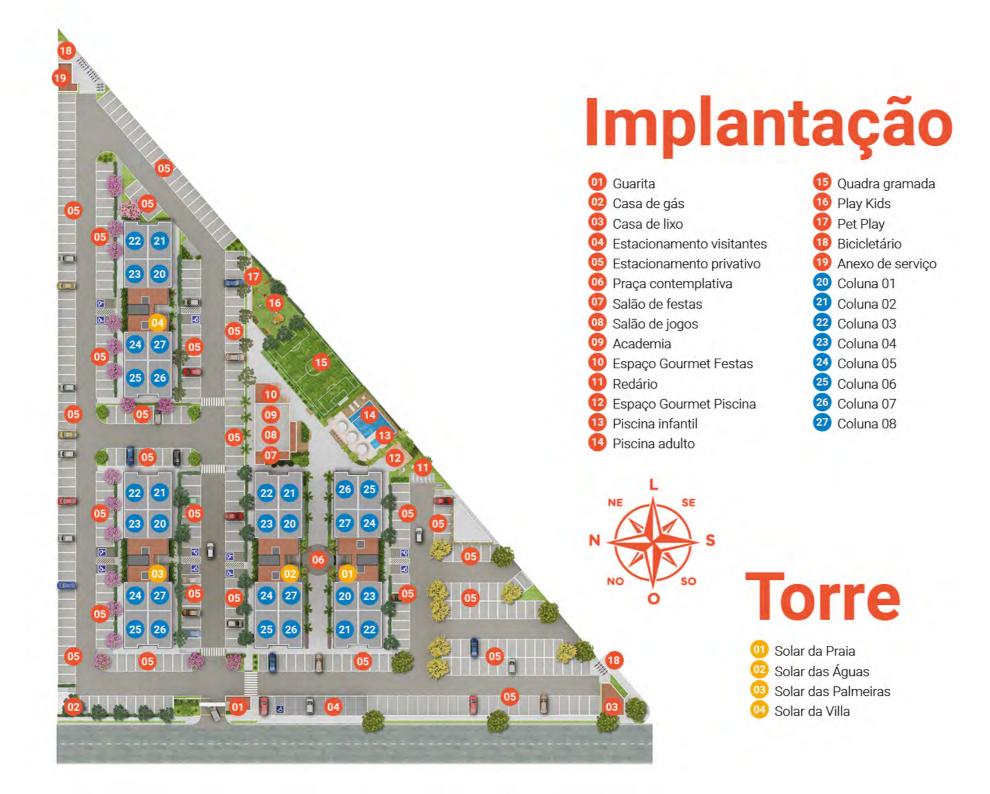

### **FICHA TÉCNICA**

SOLAR NOVA ARUANA Torre 01 - Solar da Praia Torre 02 - Solar das Águas Torre 03 - Solar das Palmeiras Torre 04 - Solar da Villa

LOCALIZAÇÃO Avenida Luiz Braille, 334 – Nova Aruana – Aracaju/SE

TERRENO Área total do terreno: 12.518,986 m²

FACHADA Estilo Contemporâneo Moderno Acabamento Textura

**TIPOLOGIA RESUMIDA** 

Apartamentos com 2 quartos com 50,58m² de área privativa: varanda, sala de estar/ jantar, circulação, 2 quartos, wc social e cozinha americana (aberta e integrada com a sala de estar/jantar) / área de serviço (160 un)

Apartamentos com 2 quartos com 54,06m² de área privativa: varanda, sala de estar/ jantar, circulação, 2 quartos sendo 01 suíte, wc suíte, wc social e cozinha americana (aberta e integrada com a sala de estar/jantar) / área de serviço (04 un)

Apartamentos com 2 quartos com 52,96m² de área privativa: varanda, sala de estar/ jantar, circulação, 2 quartos sendo 01 suíte, wc suíte, wc social e cozinha americana (aberta e integrada com a sala de estar/jantar) / área de serviço (144 un)

Apartamentos adaptados para PcD com 54,06m² de área privativa: varanda, sala de estar/jantar, circulação, 02 quartos, wc social e cozinha / área de serviço (12 un)

TOTAL DE TORRES 04

NÚMERO DE PAVIMENTOS 10 pavimentos

NÚMERO DE ELEVADORES POR TORRE 02

NÚMERO DE APARTAMENTOS POR ANDAR 08

TOTAL DE APARTAMENTOS 320

TOTAL DE VAGAS DE ESTACIONAMENTO DESCOBERTAS POR APARTAMENTO 01

TOTAL DE VAGAS AVULSAS 30 vagas

TOTAL DE VAGAS DE ESTACIONAMENTO DESCOBERTAS DO EMPREENDIMENTO 351 para carros (SENDO QUE 01 VAGA SERÁ DE USO DO CONDOMÍNIO E AS DEMAIS PRIVATIVAS) 16 para motos

TOTAL DE VAGAS PARA VISITANTES 10 vagas (sendo 01 para PcD e 01 para idoso)

### **ÁREA DE LAZER**

- Piscina adulto e Piscina infantil, e solário com prainha
- Espaço Gourmet Piscina
- Play Kids
- Pet Play
- 02 Bicicletários
- Praça contemplativa
- Redário

#### ESPAÇO DE LAZER

- Salão de festas com bar e apoio
- Salão de jogos
- Academia
- Banheiros PcD
- Espaço Gourmet Festas

#### ANEXO DE SERVIÇO

- Administração
- Banheiros PcD e copa para funcionários