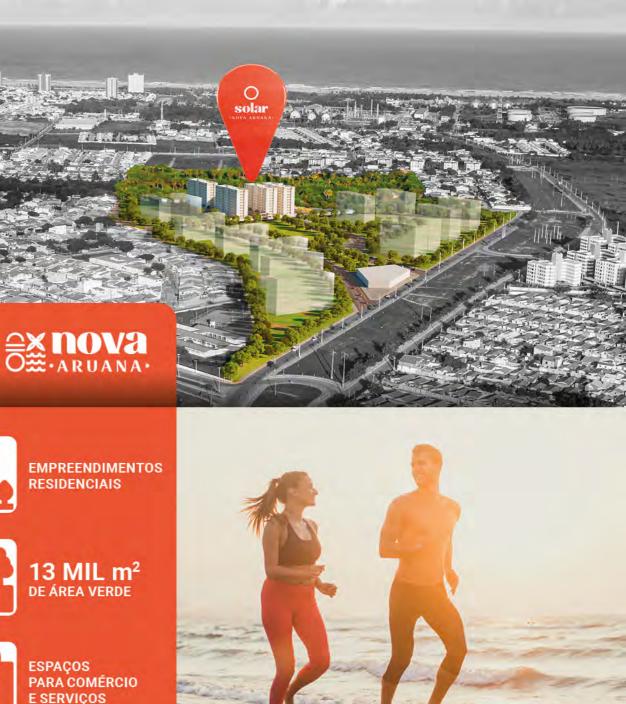

# Tendência, inovação e estilo de vida.

Conheça a Nova Aruana, um novo endereço que está nascendo para ser referência em estilo de vida e bem-estar.

Um projeto único que traz um conceito de urbanização inteligente e inovador para entregar 13 mil m<sup>2</sup> de área verde, empreendimentos residenciais, espaços comerciais, de serviços e de lazer, além de outras comodidades a poucos passos de casa.

Tudo isso, próximo da Av. Melício Machado, entre o futuro Shopping e os supermercados GBarbosa e Assaí, bem pertinho de farmácias, lotéricas e com aquele clima de praia.

TT

13 MIL m<sup>2</sup> DE ÁREA VERDE

**ESPAÇOS** PARA COMÉRCIO E SERVIÇOS

/ / NOVA REGIÃO

RESIDENCIAIS

13 MIL m<sup>2</sup> DE ÁREA VERDE

PARA COMÉRCIO E SERVIÇOS

ESPACOS

solar NOVA ARUANA+ 2 QUARTOS com cozinha americana