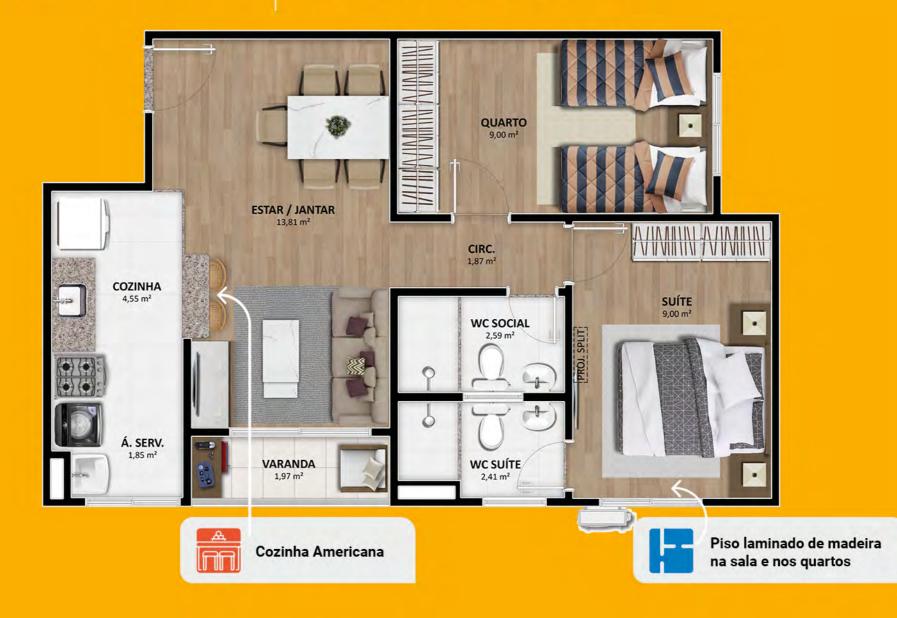

### 2 quartos com suíte

Com 52,96m<sup>2</sup>: varanda, sala de estar/jantar, circulação, 2 quartos sendo 01 suíte, wc suíte, wc social e cozinha americana (aberta e integrada com a sala de estar/jantar) / área de serviço.

Piso laminado de madeira na sala e nos quartos