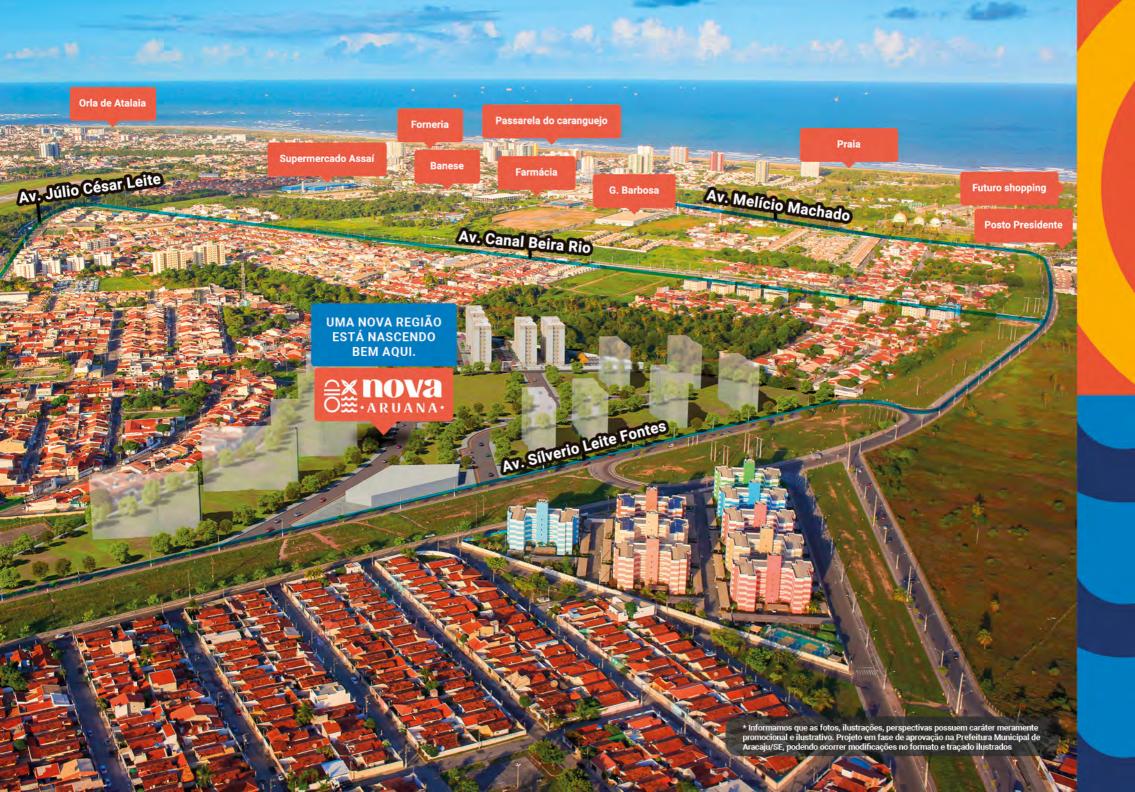

# Tendência, inovação e estilo de vida.

Conheça a Nova Aruana, um novo endereço que está nascendo para ser referência em estilo de vida e bem-estar.

Um projeto único que traz um conceito de urbanização inteligente e inovador para entregar 13 mil m<sup>2</sup> de área verde, empreendimentos residenciais, espaços comerciais, de serviços e de lazer, além de outras comodidades a poucos passos de casa.

Tudo isso, próximo da Av. Melício Machado, entre o futuro Shopping e os supermercados GBarbosa e Assaí, bem pertinho de farmácias, lotéricas e com aquele clima de praia.

TT

13 MIL m<sup>2</sup> DE ÁREA VERDE

### Um projeto de urbanização completo e inédito na Aruana.

// EMPREENDIMENTO