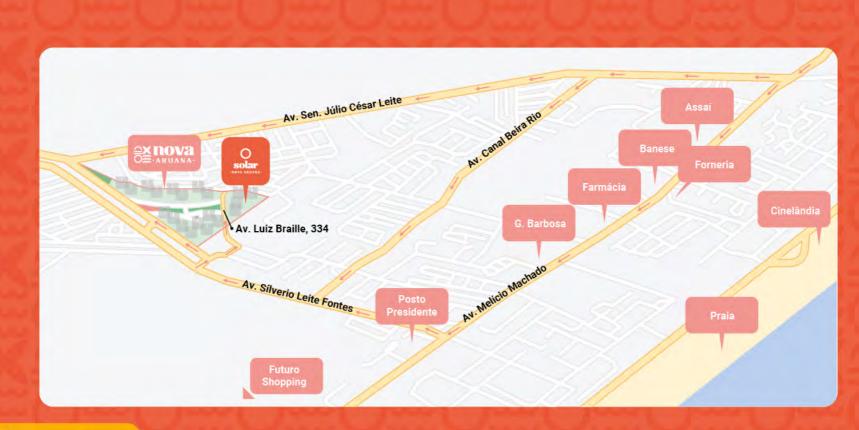

Tudo isso, próximo da Av. Melício Machado, entre o futuro Shopping e os supermercados GBarbosa e Assaí, bem pertinho de farmácias, lotéricas e com aquele clima de praia.

TT

13 MIL m<sup>2</sup> DE ÁREA VERDE

### **FICHA TÉCNICA**

SOLAR NOVA ARUANA Torre 01 - Solar da Praia Torre 02 - Solar das Águas Torre 03 - Solar das Palmeiras Torre 04 - Solar da Villa

LOCALIZAÇÃO Avenida Luiz Braille, 334 – Nova Aruana – Aracaju/SE