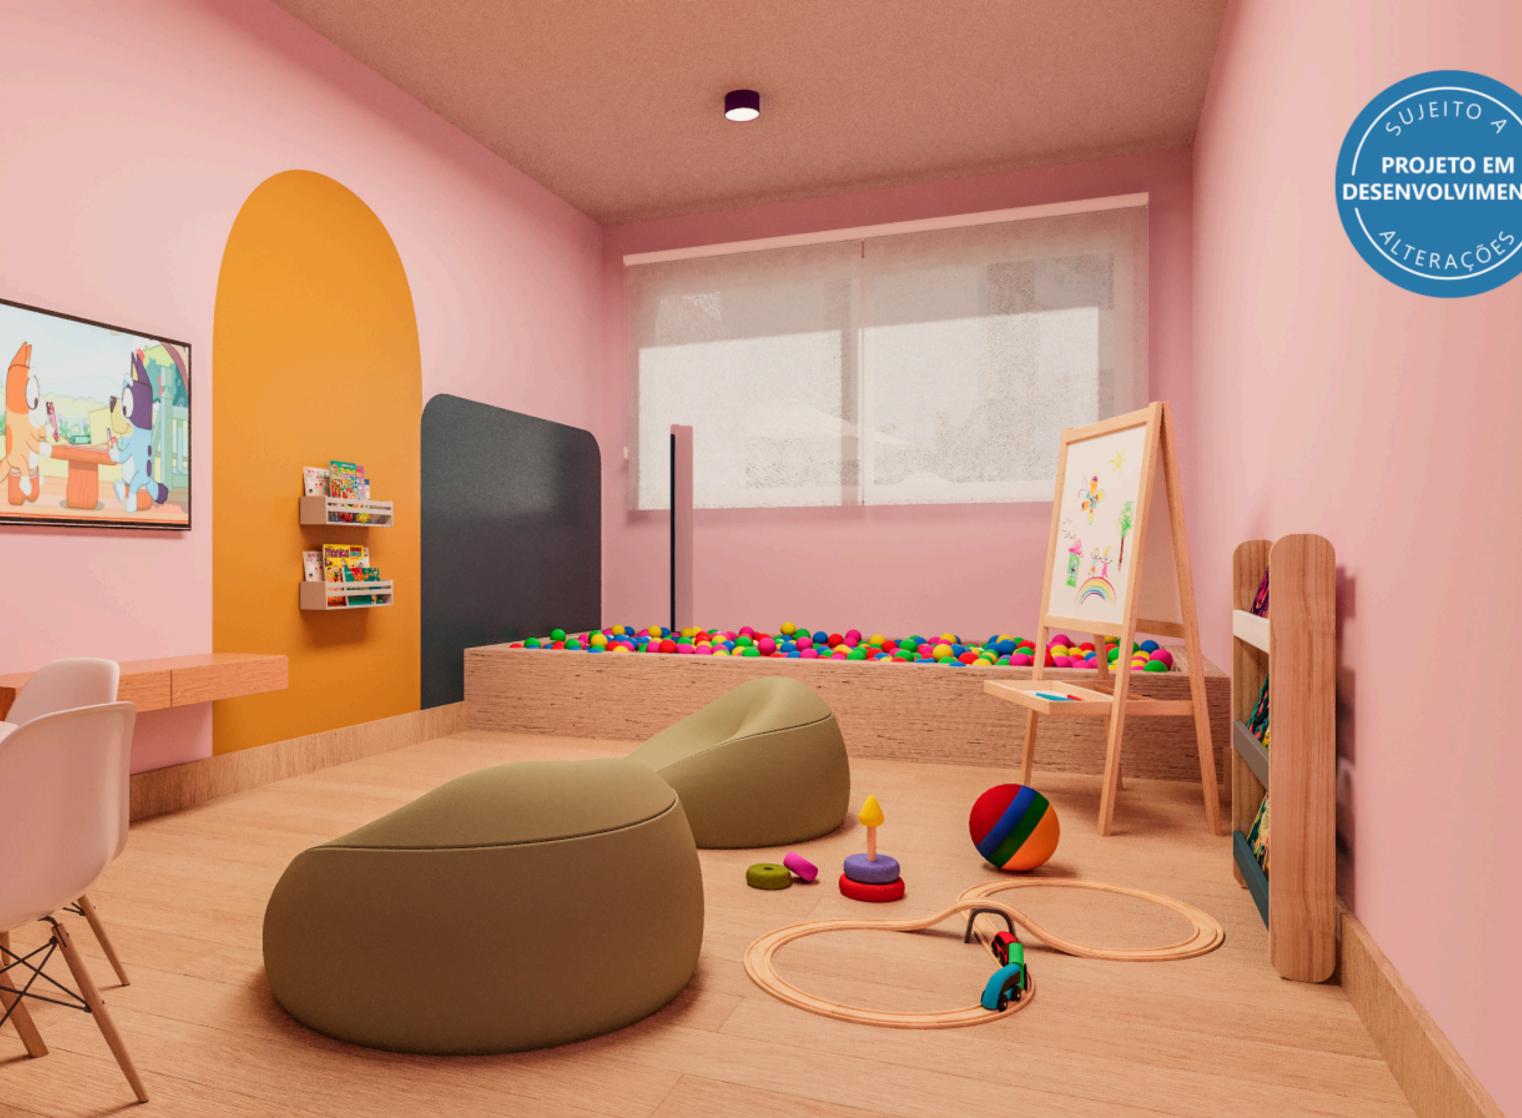

## Reserva ALDEPRIME









## **Z** Telesil







Notas:

A decoração é meramente ilustrativa; Os acabamentos e revestimentos a serem utilizados na construção estão especificados no memorial descritivo do empreendimento; As cotas são medidas de parede acabada, podendo sofrer variação durante a obra; Os projetos de estrutura e instalações lançados nesta planta poderão sofrer alterações nas medidas e localização ao longo do desenvolvimento do projeto executivo, decorrente de necessidades técnicas; Essa planta poderá sofrer variações decorrentes do atendimento das posturas

municipais, exigências de concessionárias e do local;

ALDEPRIME IMPLANTAÇÃO















FLTERAÇÕE