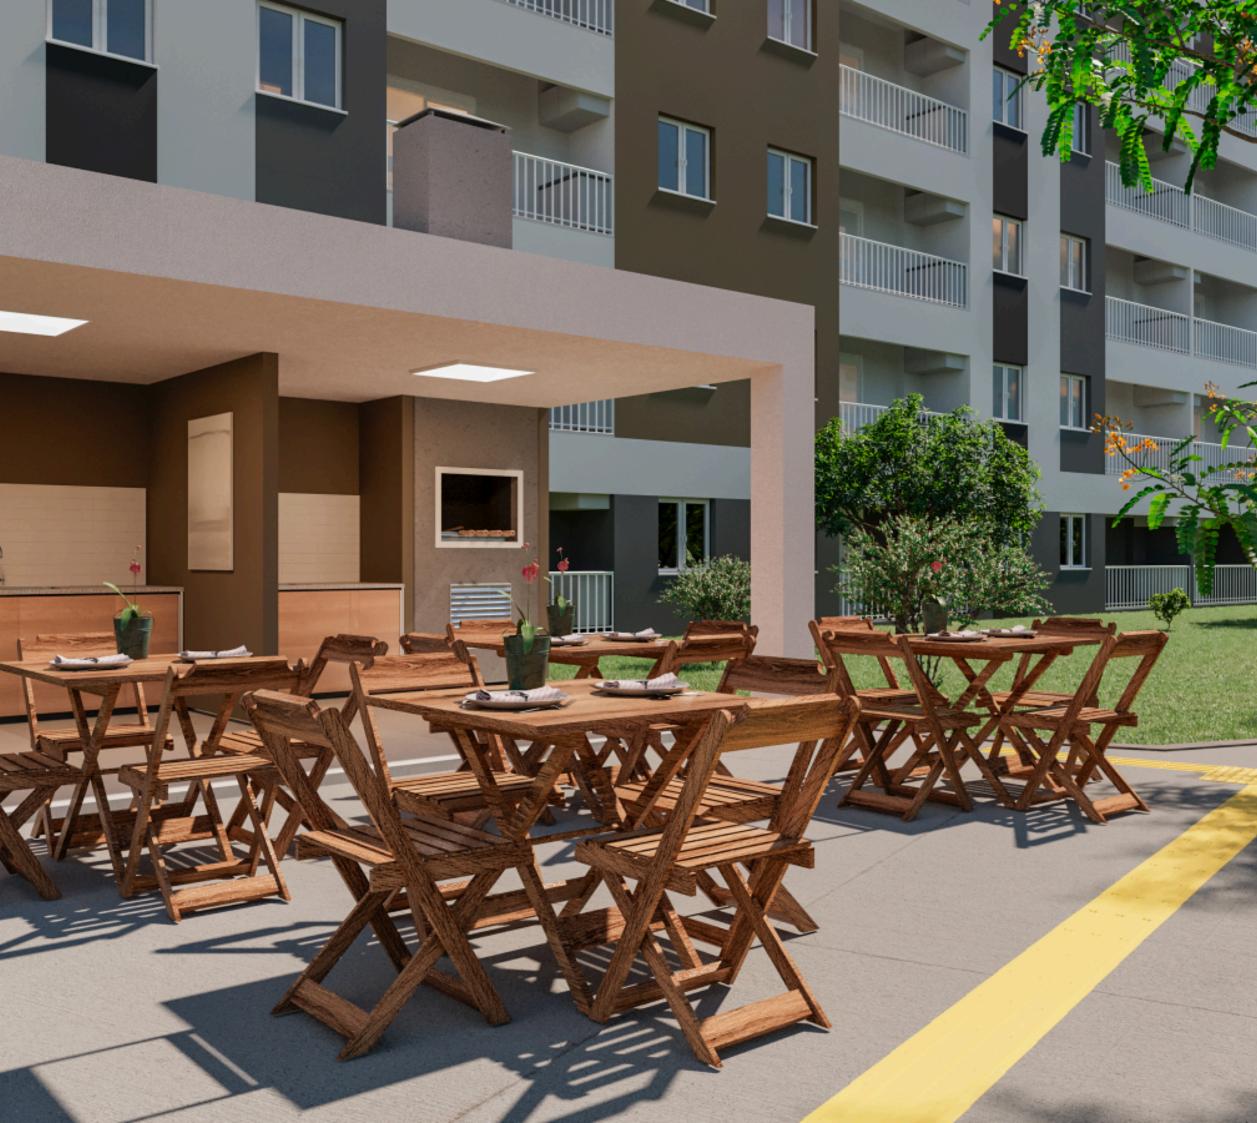

## Reserva ALDEPRIME









## **Z** Telesil







Notas:

A decoração é meramente ilustrativa; Os acabamentos e revestimentos a serem utilizados na construção estão especificados no memorial descritivo do empreendimento; As cotas são medidas de parede acabada, podendo sofrer variação durante a obra; Os projetos de estrutura e instalações lançados nesta planta poderão sofrer alterações nas medidas e localização ao longo do desenvolvimento do projeto executivo, decorrente de necessidades técnicas; Essa planta poderá sofrer variações decorrentes do atendimento das posturas

municipais, exigências de concessionárias e do local;

ALDEPRIME IMPLANTAÇÃO















FLTERAÇÕE