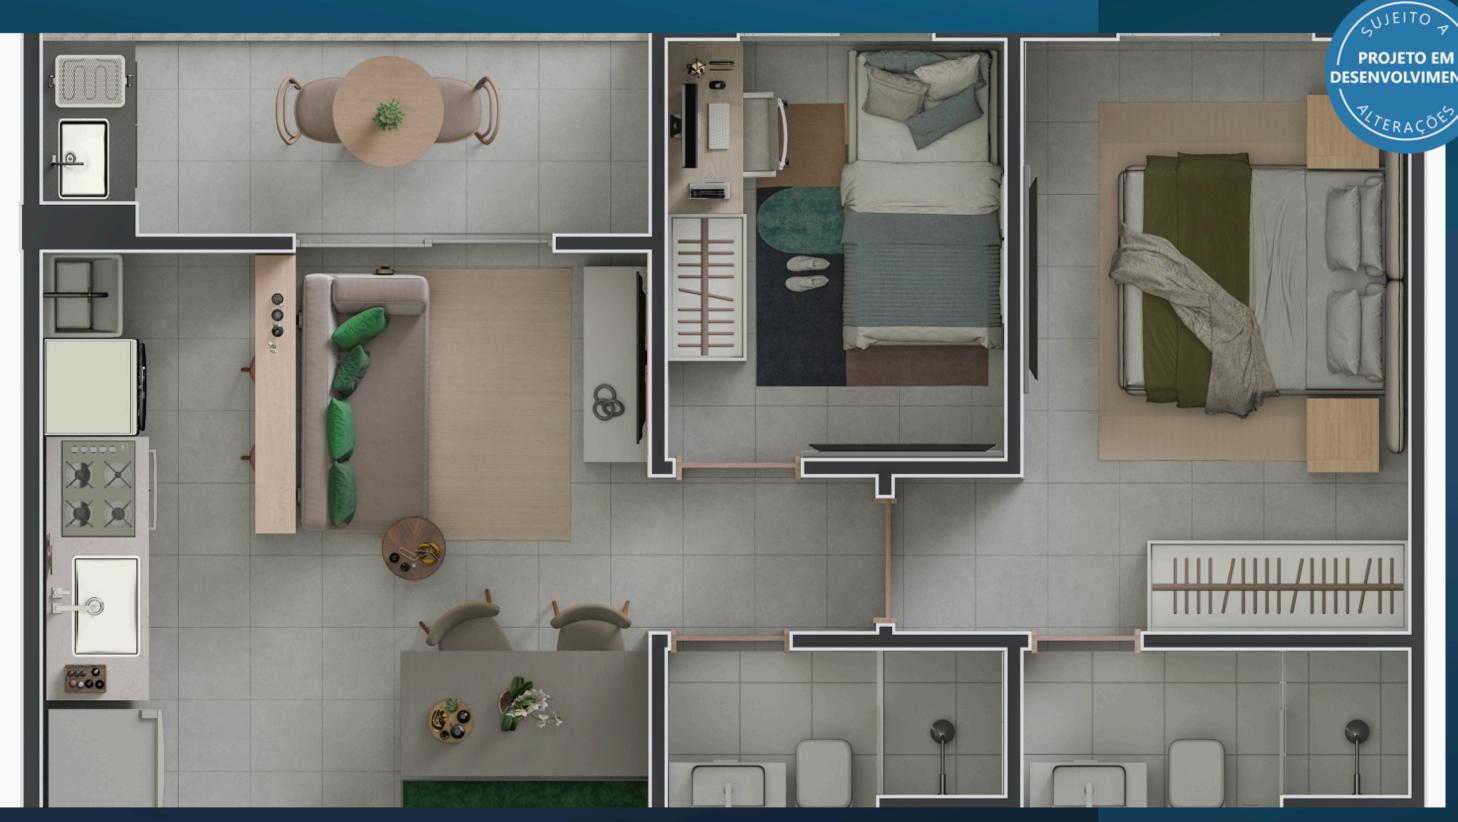

## **Z** Telesil

Notas:

A decoração é meramente ilustrativa; Os acabamentos e revestimentos a serem utilizados na construção estão especificados no memorial descritivo do empreendimento; As cotas são medidas de parede acabada, podendo sofrer variação durante a obra; Os projetos de estrutura e instalações lançados nesta planta poderão sofrer alterações nas medidas e localização ao longo do desenvolvimento do projeto executivo, decorrente de necessidades técnicas; Essa planta poderá sofrer variações decorrentes do atendimento das posturas

municipais, exigências de concessionárias e do local;

ALDEPRIME IMPLANTAÇÃO

FLTERAÇÕE