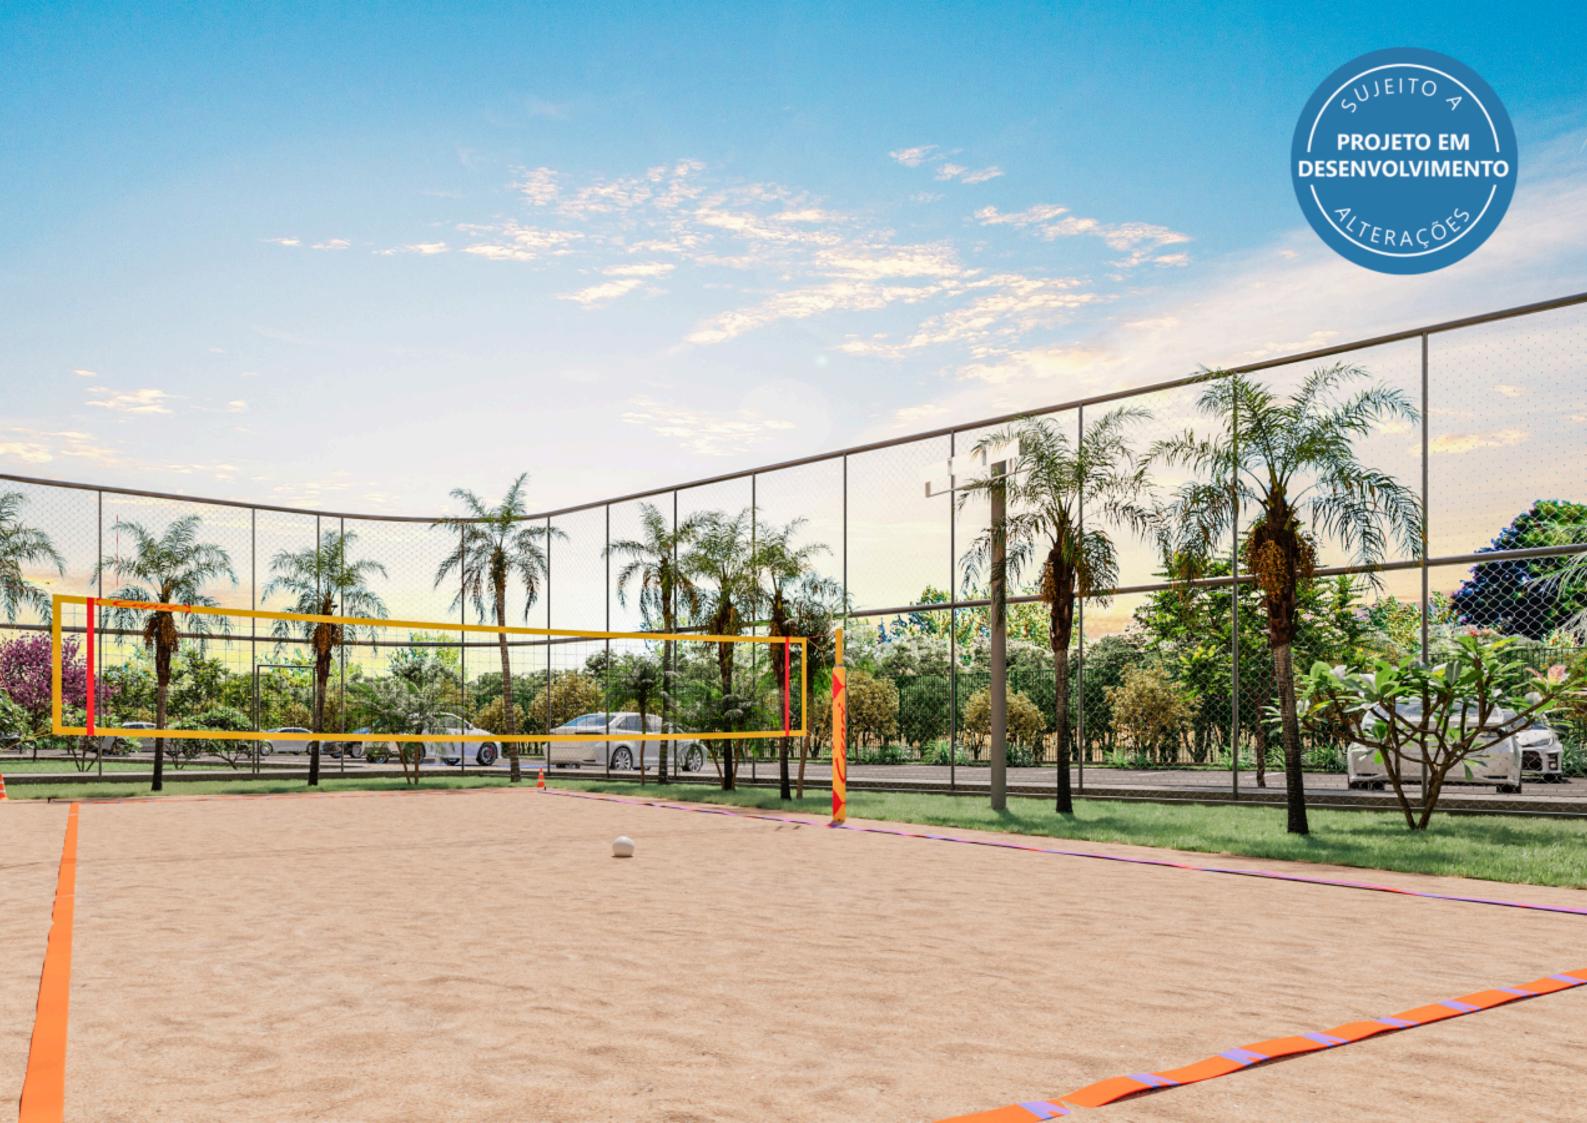

## Reserva ALDEPRIME









## **Z** Telesil







Notas:

A decoração é meramente ilustrativa; Os acabamentos e revestimentos a serem utilizados na construção estão especificados no memorial descritivo do empreendimento; As cotas são medidas de parede acabada, podendo sofrer variação durante a obra; Os projetos de estrutura e instalações lançados nesta planta poderão sofrer alterações nas medidas e localização ao longo do desenvolvimento do projeto executivo, decorrente de necessidades técnicas; Essa planta poderá sofrer variações decorrentes do atendimento das posturas

municipais, exigências de concessionárias e do local;

ALDEPRIME IMPLANTAÇÃO















FLTERAÇÕE