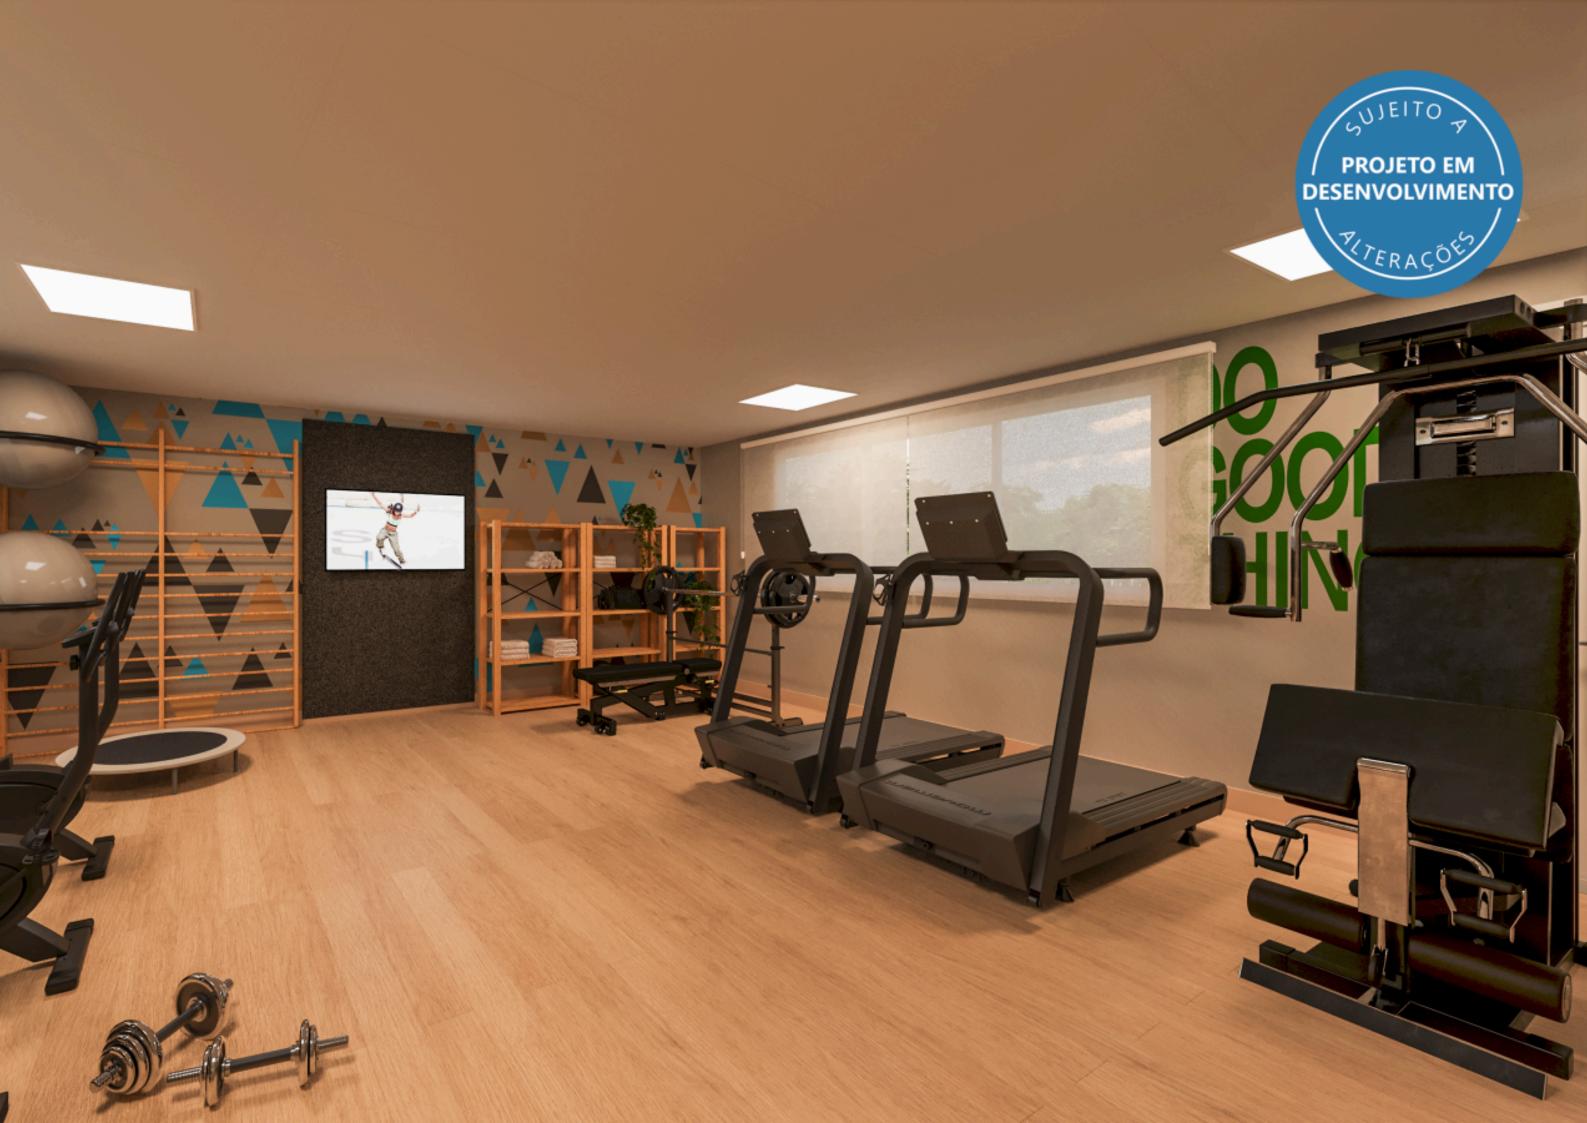

## Reserva ALDEPRIME









## **Z** Telesil







Notas:

A decoração é meramente ilustrativa; Os acabamentos e revestimentos a serem utilizados na construção estão especificados no memorial descritivo do empreendimento; As cotas são medidas de parede acabada, podendo sofrer variação durante a obra; Os projetos de estrutura e instalações lançados nesta planta poderão sofrer alterações nas medidas e localização ao longo do desenvolvimento do projeto executivo, decorrente de necessidades técnicas; Essa planta poderá sofrer variações decorrentes do atendimento das posturas

municipais, exigências de concessionárias e do local;

ALDEPRIME IMPLANTAÇÃO















FLTERAÇÕE