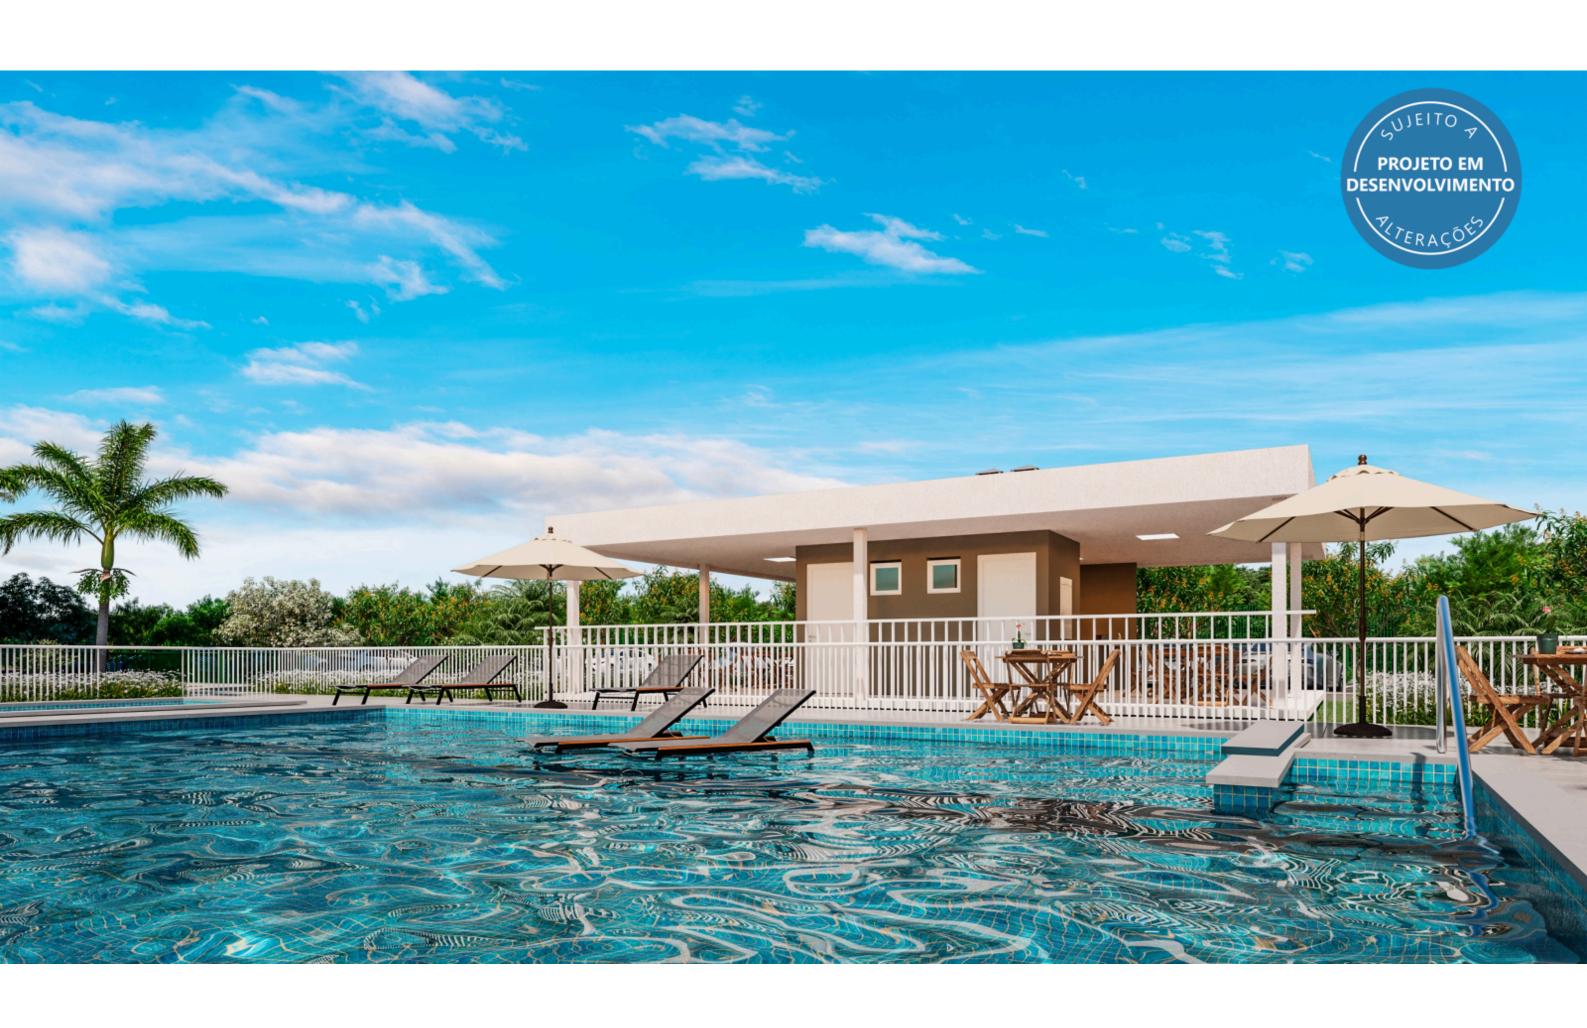

## Reserva ALDEPRIME









## **Z** Telesil







Notas:

A decoração é meramente ilustrativa; Os acabamentos e revestimentos a serem utilizados na construção estão especificados no memorial descritivo do empreendimento; As cotas são medidas de parede acabada, podendo sofrer variação durante a obra; Os projetos de estrutura e instalações lançados nesta planta poderão sofrer alterações nas medidas e localização ao longo do desenvolvimento do projeto executivo, decorrente de necessidades técnicas; Essa planta poderá sofrer variações decorrentes do atendimento das posturas

municipais, exigências de concessionárias e do local;

ALDEPRIME IMPLANTAÇÃO















FLTERAÇÕE