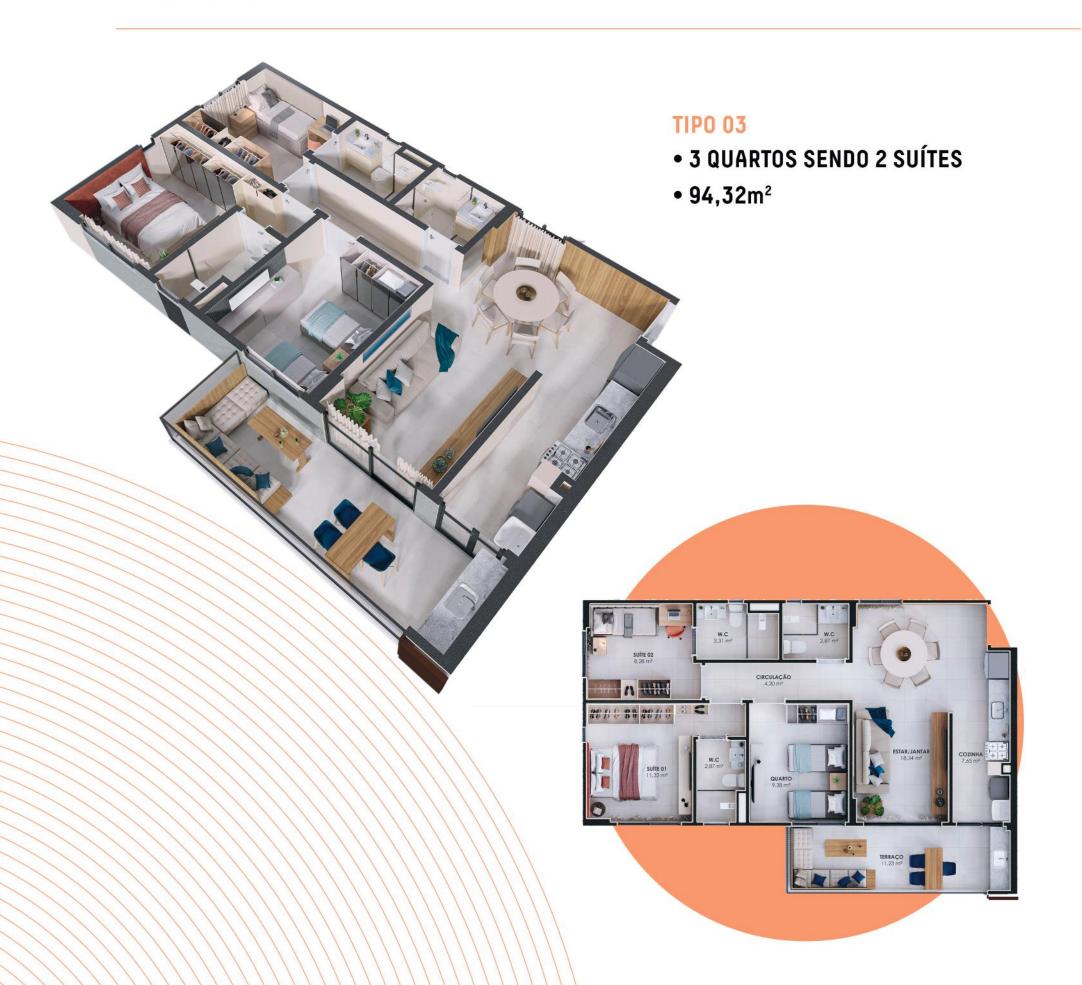

# APARTAMENTOS PLANEJADOS PARA **DIFERENTES ESTILOS DE VIDA** São 3 opções de plantas, todas com Varanda Gourmet integrada à cozinha, porcelanato nos quartos e na sala, medição individual de água e gás, fechaduras eletrônicas e até 2 vagas de garagem, com predisposição para carregamento de carros elétricos.\* • • APARTAMENTOS DECORADOS // VARANDA GOURMET

## •• OPÇÕES DE PLANTAS

### •• OPÇÕES DE PLANTAS