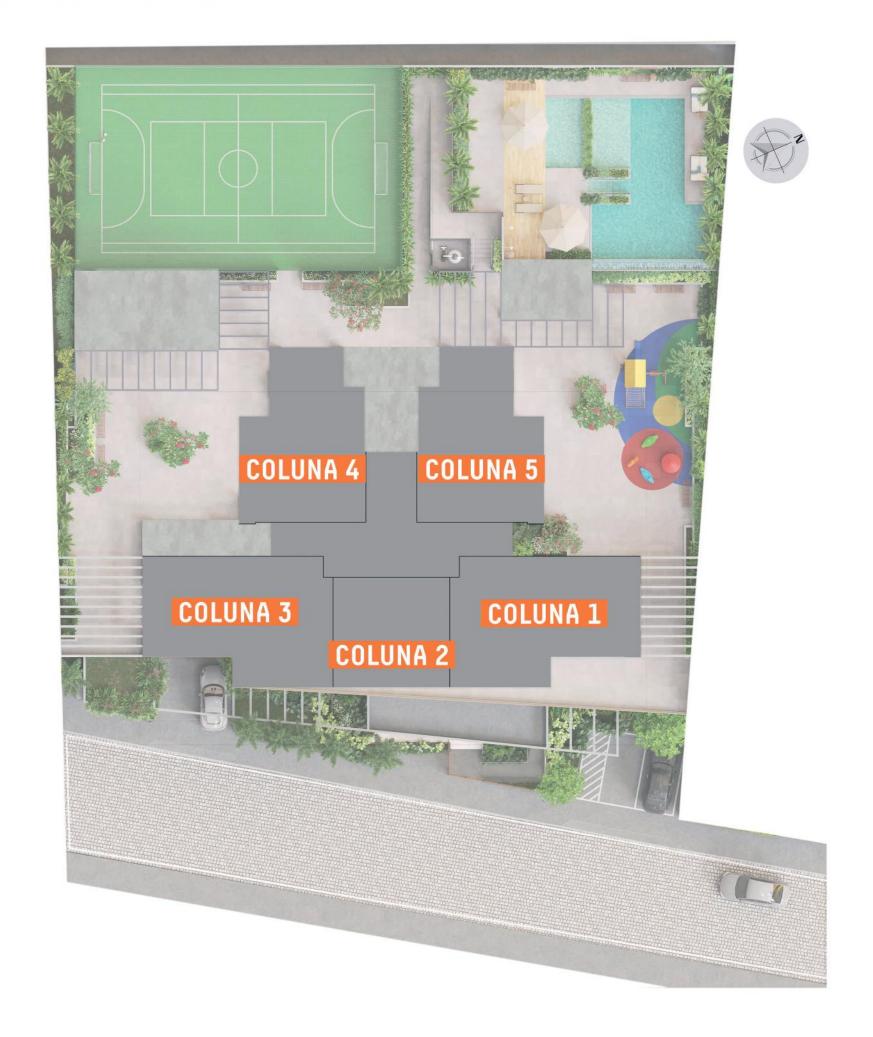

RÍVEIS, NAS NOSSAS OPÇÕES DE LAZER Salão de Jogos: Sinuca, pebolim, mesa para carteados, são muitas as opções de entretenimento e socialização no nosso salão de jogos. Salão de Festas: Celebre os bons momentos, junto de pessoas especiais, em um espaço aconchegante, totalmente mobiliado e decorado, com espaço de apoio para seus eventos. • • SALÃO DE JOGOS // SALÃO DE FESTAS

# APARTAMENTOS PLANEJADOS PARA **DIFERENTES ESTILOS DE VIDA** São 3 opções de plantas, todas com Varanda Gourmet integrada à cozinha, porcelanato nos quartos e na sala, medição individual de água e gás, fechaduras eletrônicas e até 2 vagas de garagem, com predisposição para carregamento de carros elétricos.\* • • APARTAMENTOS DECORADOS // VARANDA GOURMET

\*SUGESTÃO DE DECORAÇÃO

### IMPLANTAÇÃO



### MAPA DE COLUNAS



## •• OPÇÕES DE PLANTAS





### •• OPÇÕES DE PLANTAS



### INFORMAÇÕES TÉCNICAS:

**NOME EMPREENDIMENTO: MAISON DU SOLEIL** 

ENDEREÇO: RUA ENG. JOÃO CARVALHO DE ARAGÃO, S/N, ATALAIA, ARACAJU/SE

**ÁREA TERRENO:** 1.987,37M<sup>2</sup>

**TORRES:** 1

PAVIMENTOS: 16 (TÉRREO, PAV. SUPERIOR, PLAYGROUND E 13 PAVIMENTOS TIPO)

**QUANTIDADE DE APARTAMENTOS:** 65

**APARTAMENTOS POR ANDAR:** 5

**ELEVADORES:** 2 ELEVADORES

**ACABAMENTO:** FACHADA 100% REVESTIDA

VAGAS DE GARAGEM PRIVATIVAS: 47 APARTAMENTOS 2 VAGAS, 18 APARTAMENTOS 1 VAGA, 2 VAGAS PCD

(CONDOMÍNIO) E 4 VAGAS DE MOTO

VAGAS DE GARAGEM VISITANTES: 2 VAGAS (PCD E IDOSO)

MEDIÇÃO DE GÁS: INDIVIDUALIZADA

MEDIÇÃO DE ÁGUA: INDIVIDUALIZADA

PROJETO ARQUITETÔNICO: PAULO REHM

PROJETO PAISAGÍSTICO: LAINY LEMOS

PROJETO DE AMBIENTAÇÃO