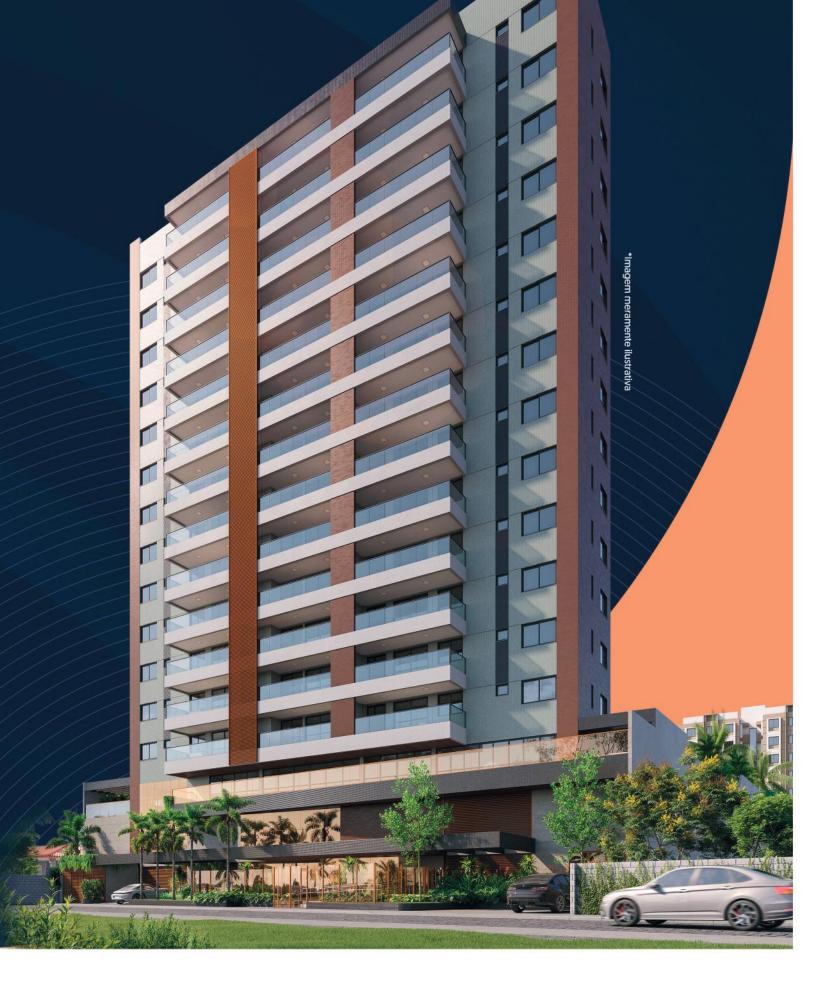

#### **Paulo Rehm**

Arquiteto responsável pelo projeto do empreendimento.

O projeto MAISON DU SOLEIL envolve elementos que mostram autenticidade, inovação e sofisticação, com destaque para a diversidade de opções de plantas que possibilita ao cliente a liberdade de escolher o ideal para o seu estilo de vida. Além das opções de lazer disponíveis, com espaços que oferecem diferentes possibilidades de passatempo e descanso para os moradores, o empreendimento está localizado em uma das melhores áreas para se morar ou investir em Aracaju, o bairro Atalaia, que responde à crescente demanda por moradia de boa qualidade, oferecendo uma infraestrutura completa de comércio e serviços. O resultado é um projeto tão harmonioso que emociona.

### INFORMAÇÕES TÉCNICAS:

**NOME EMPREENDIMENTO: MAISON DU SOLEIL** 

ENDEREÇO: RUA ENG. JOÃO CARVALHO DE ARAGÃO, S/N, ATALAIA, ARACAJU/SE

**ÁREA TERRENO:** 1.987,37M<sup>2</sup>

**TORRES:** 1

PAVIMENTOS: 16 (TÉRREO, PAV. SUPERIOR, PLAYGROUND E 13 PAVIMENTOS TIPO)