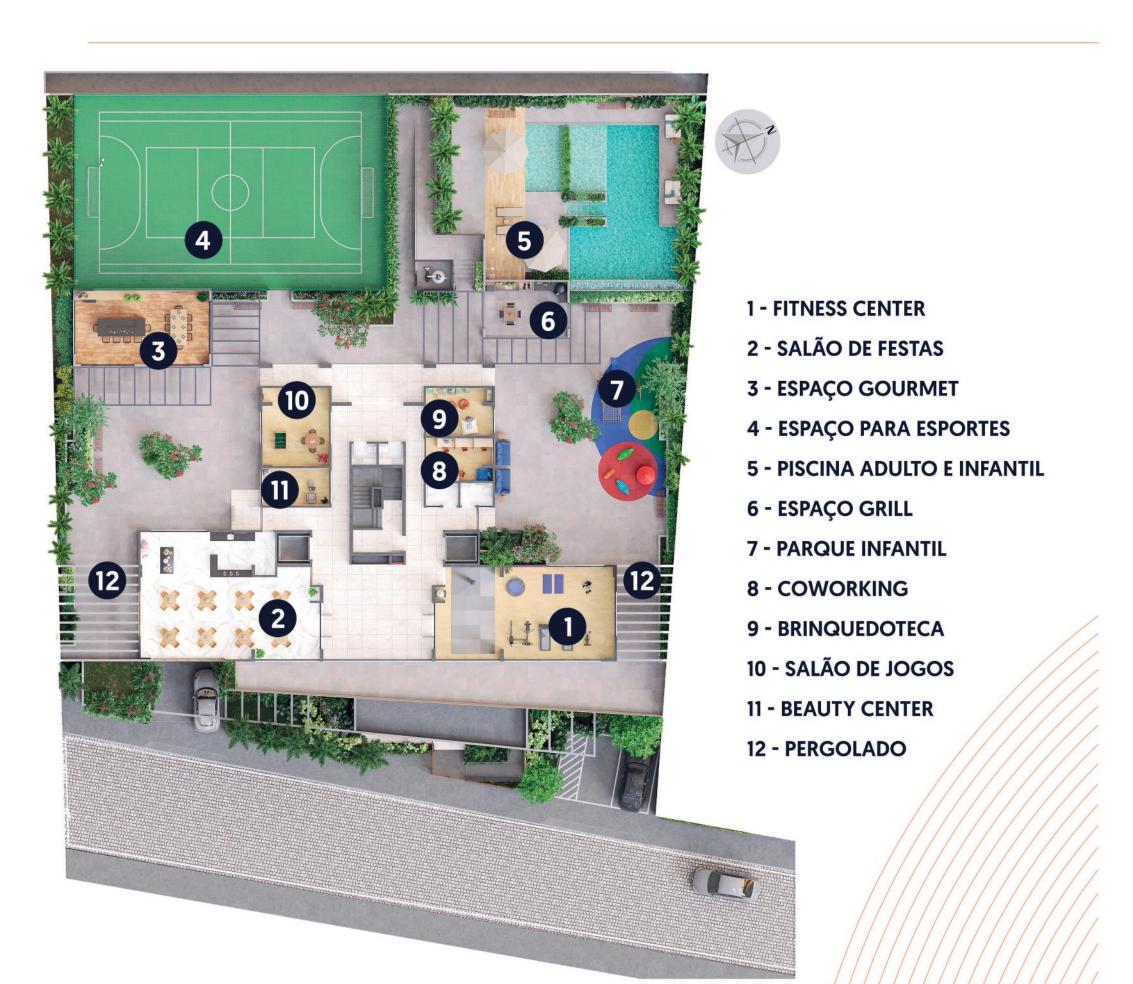

# MUITA DIVERSÃO PARA TODA A FAMÍLIA A área de piscina do Maison Du Soleil conta com piscina adulto e infantil com borda infinita, deck seco e molhado, e paisagismo único. • • PISCINA ADULTO E INFANTIL COM BORDA INFINITA

# DO TRABALHO AOS CUIDADOS PESSOAIS, TUDO PENSADO PARA VOCÊ No Beauty Center, você encontra um ambiente especialmente projetado para que possa receber seus profissionais de cuidados com a beleza, no conforto do seu No nosso Coworking, você tem à disposição um espaço de trabalho compartilhado que oferece uma estrutura confortável e ergonômica, onde pode se dedicar aos seus compromissos profissionais, sem sair de casa. BEAUTY CENTER // COWORKING

## SEM DESCULPAS PARA **ENTRAR EM FORMA Tenha um Fitness Center à disposição,** com uma estrutura completa, para te proporcionar uma vida saudável. Com esteiras, bicicletas elétricas, aparelhos para musculação; além de equipamentos para treinos de luta. Ou um espaço de esportes, para você bater aquela bolinha com os amigos, no fim de semana. • • ESPAÇO PARA ESPORTES// FITNESS CENTER

## **DESPERTE O SEU LADO** CHEFE DE COZINHA No nosso Espaço Gourmet, você encontra um esse ambiente integrado, criado para proporcionar uma experiência gastronômica confortável e interativa com seus convidados. **No Espaço Grill,** você pode saborear aquele belo churrasco, ou mesmo fazer uma deliciosa pizza. Tudo isso com uma vista privilegiada da piscina. • • ESPAÇO GOURMET // ESPAÇO GRILL

# APROVEITE DIAS INCRÍVEIS, NAS NOSSAS OPÇÕES DE LAZER Salão de Jogos: Sinuca, pebolim, mesa para carteados, são muitas as opções de entretenimento e socialização no nosso salão de jogos. Salão de Festas: Celebre os bons momentos, junto de pessoas especiais, em um espaço aconchegante, totalmente mobiliado e decorado, com espaço de apoio para seus eventos. • • SALÃO DE JOGOS // SALÃO DE FESTAS