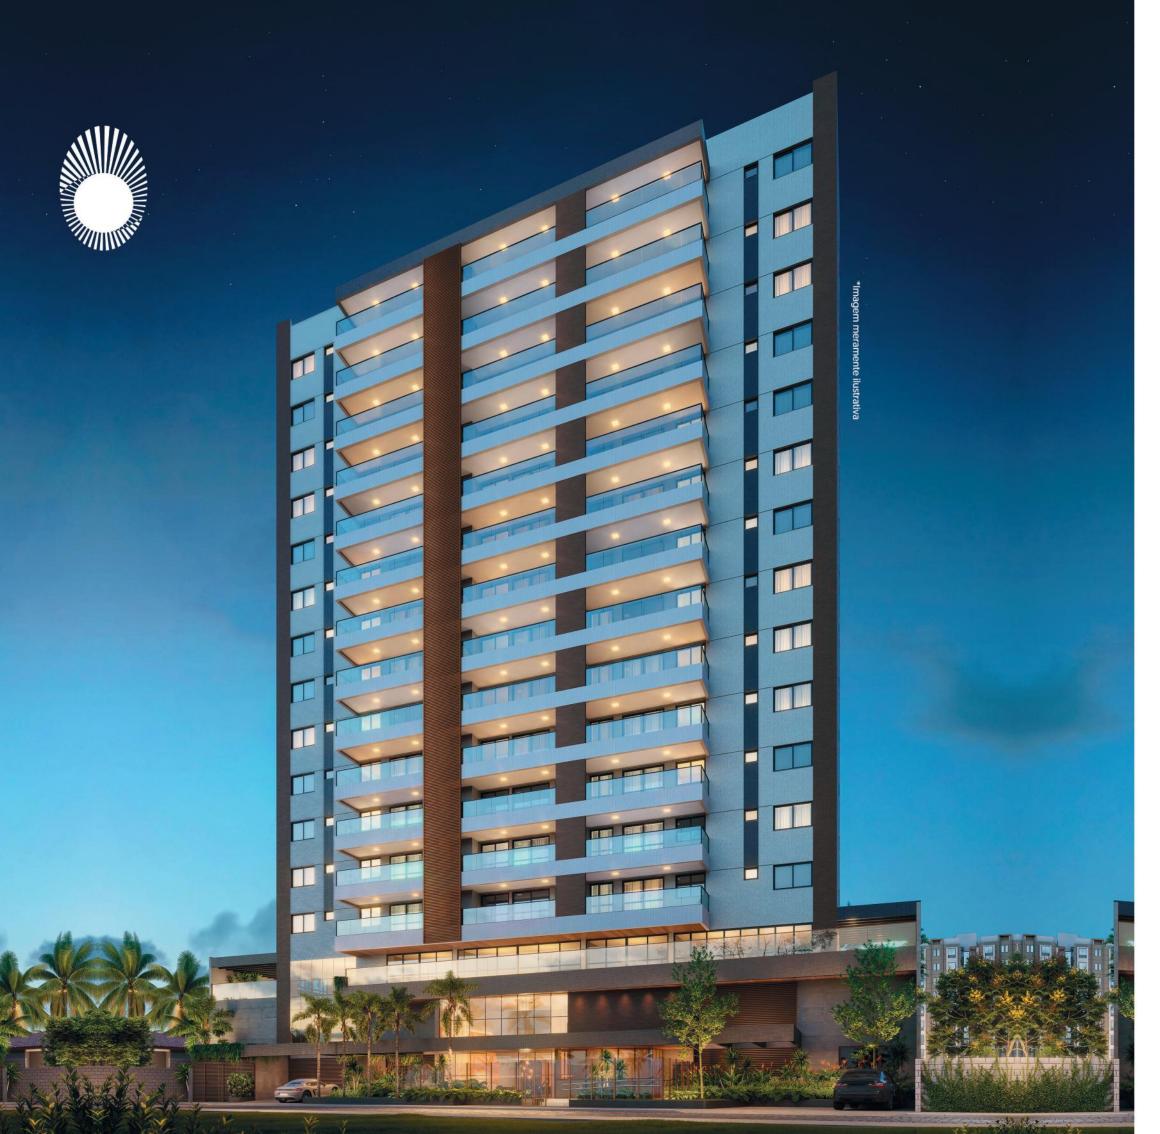

#### **Paulo Rehm**

Arquiteto responsável pelo projeto do empreendimento.

O projeto MAISON DU SOLEIL envolve elementos que mostram autenticidade, inovação e sofisticação, com destaque para a diversidade de opções de plantas que possibilita ao cliente a liberdade de escolher o ideal para o seu estilo de vida. Além das opções de lazer disponíveis, com espaços que oferecem diferentes possibilidades de passatempo e descanso para os moradores, o empreendimento está localizado em uma das melhores áreas para se morar ou investir em Aracaju, o bairro Atalaia, que responde à crescente demanda por moradia de boa qualidade, oferecendo uma infraestrutura completa de comércio e serviços. O resultado é um projeto tão harmonioso que emociona.

### INFORMAÇÕES TÉCNICAS:

**NOME EMPREENDIMENTO: MAISON DU SOLEIL** 

ENDEREÇO: RUA ENG. JOÃO CARVALHO DE ARAGÃO, S/N, ATALAIA, ARACAJU/SE

**ÁREA TERRENO:** 1.987,37M<sup>2</sup>

**TORRES:** 1

PAVIMENTOS: 16 (TÉRREO, PAV. SUPERIOR, PLAYGROUND E 13 PAVIMENTOS TIPO)