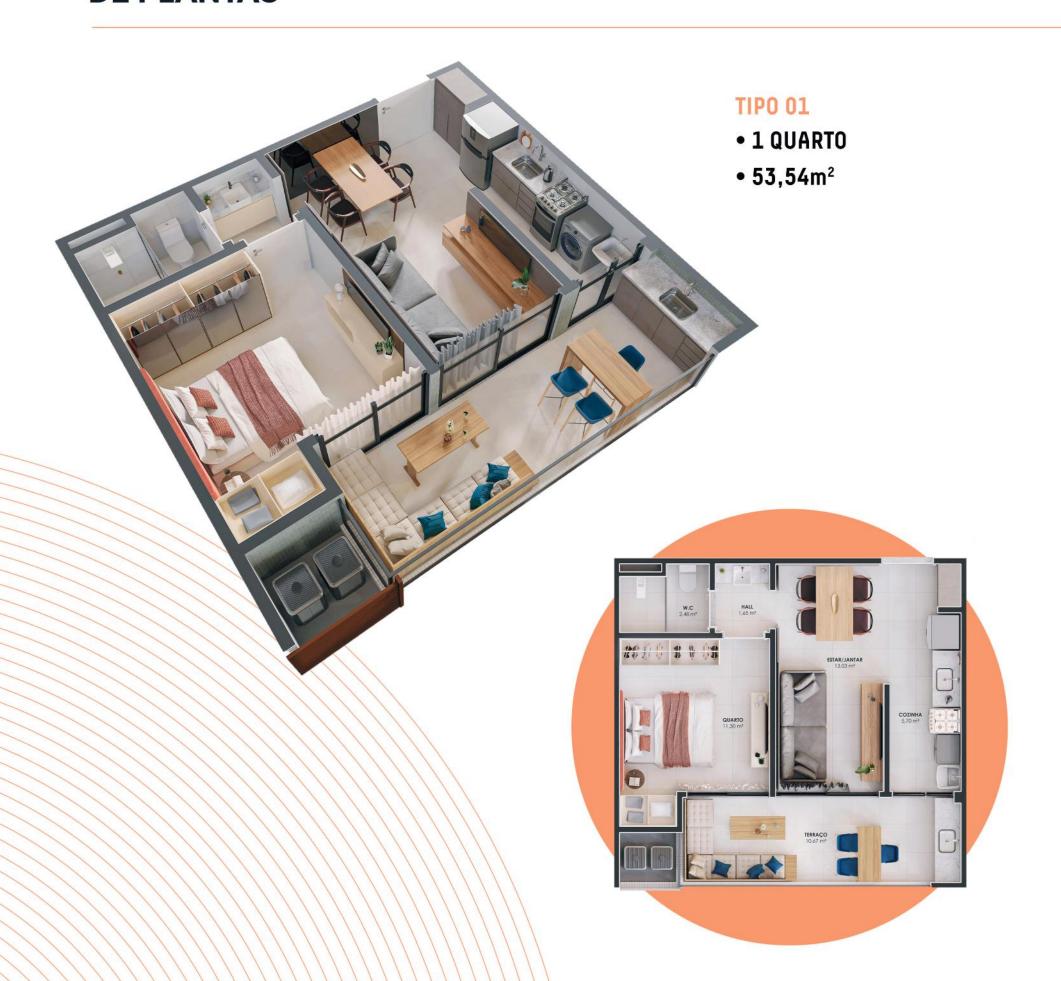

# APARTAMENTOS PLANEJADOS PARA **DIFERENTES ESTILOS DE VIDA** São 3 opções de plantas, todas com Varanda Gourmet integrada à cozinha, porcelanato nos quartos e na sala, medição individual de água e gás, fechaduras eletrônicas e até 2 vagas de garagem, com predisposição para carregamento de carros elétricos.\* • • APARTAMENTOS DECORADOS // VARANDA GOURMET

## •• OPÇÕES DE PLANTAS

### •• OPÇÕES DE PLANTAS