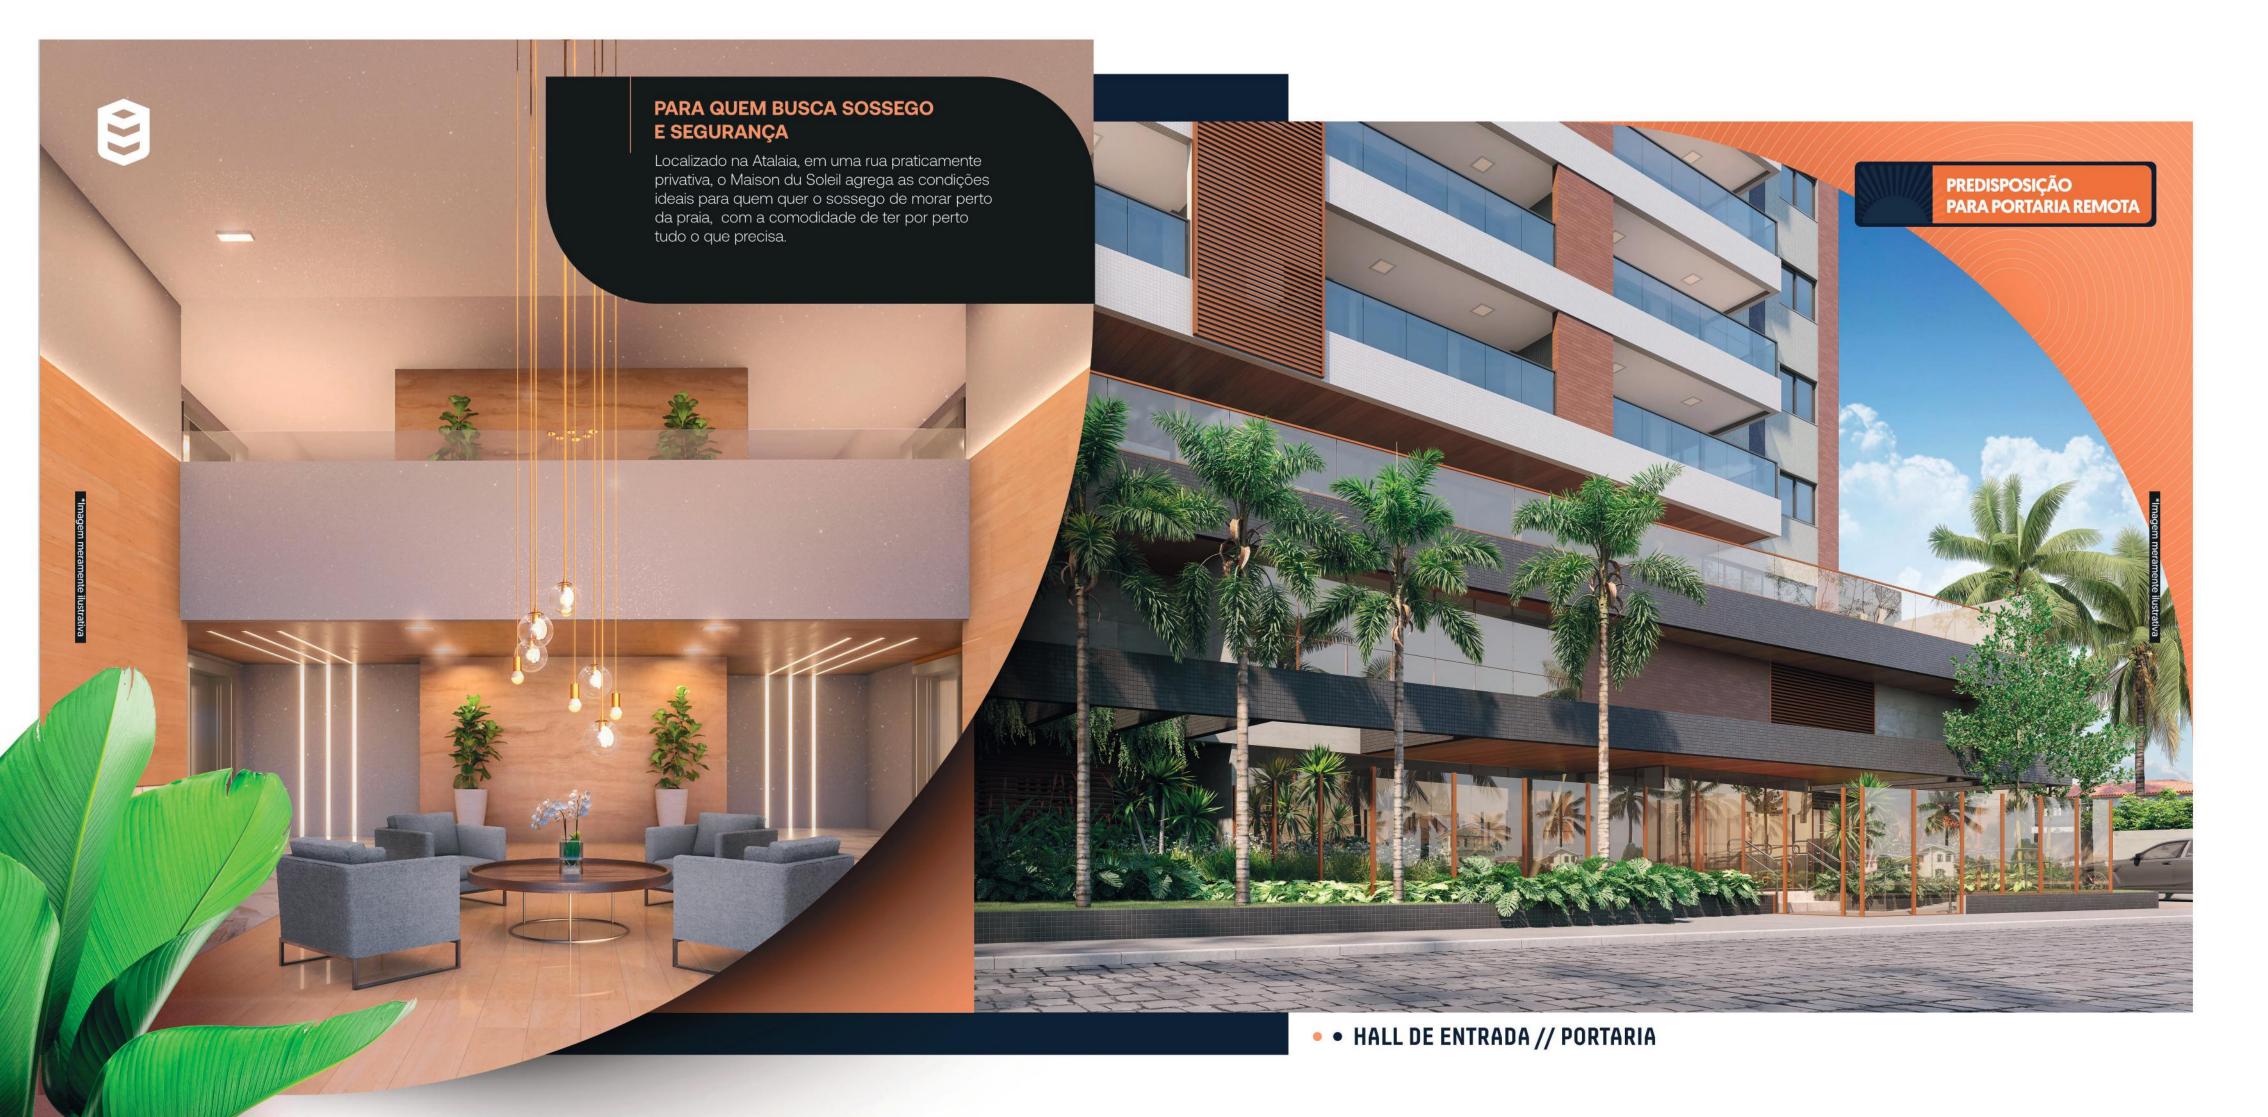

### •• IDEALIZADO PELOS MELHORES, PROJETADO PARA VOCÊ.

### **Lara Borges**

Arquiteta responsável pela ambientação das áreas comuns.

"Conforto, sofisticação e elegância, palavras-chave para o desenvolvimento das áreas comuns do Maison Du Soleil.

Inspirados na harmonia entre os elementos: metal, madeira e pedra, foram desenvolvidos ambientes aconchegantes que, juntamente com um trabalho baseado no equilíbrio das cores quentes e neutras, suavizam e ampliam os ambientes. Outro ponto de destaque é a iluminação moderna, pensada de maneira exclusiva para cada ambiente; e os elementos decorativos com características únicas, que deixam os espaços ainda mais elegantes e funcionais."