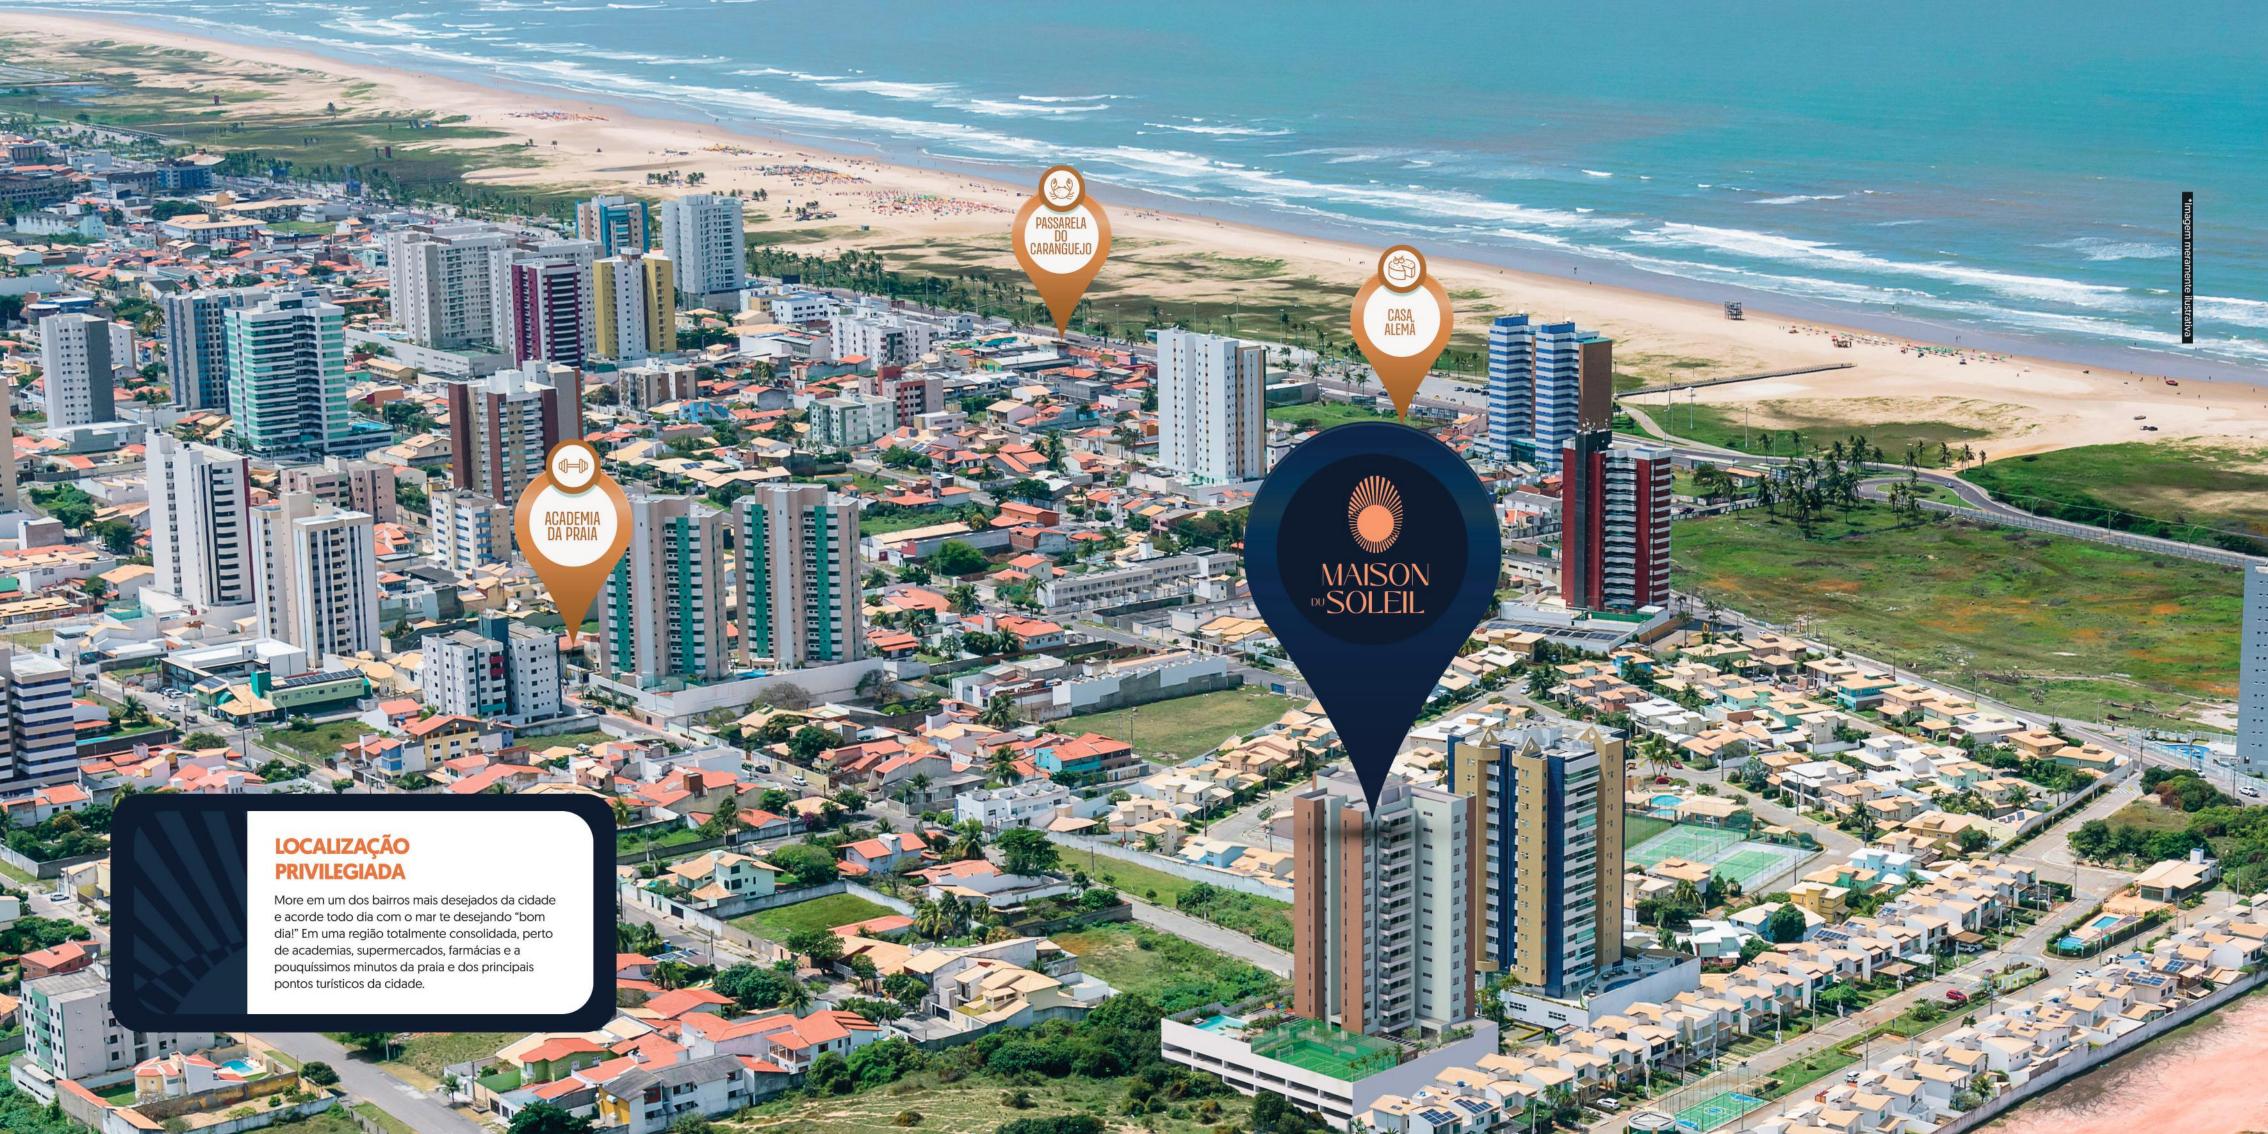

#### **Paulo Rehm**

Arquiteto responsável pelo projeto do empreendimento.

O projeto MAISON DU SOLEIL envolve elementos que mostram autenticidade, inovação e sofisticação, com destaque para a diversidade de opções de plantas que possibilita ao cliente a liberdade de escolher o ideal para o seu estilo de vida. Além das opções de lazer disponíveis, com espaços que oferecem diferentes possibilidades de passatempo e descanso para os moradores, o empreendimento está localizado em uma das melhores áreas para se morar ou investir em Aracaju, o bairro Atalaia, que responde à crescente demanda por moradia de boa qualidade, oferecendo uma infraestrutura completa de comércio e serviços. O resultado é um projeto tão harmonioso que emociona.