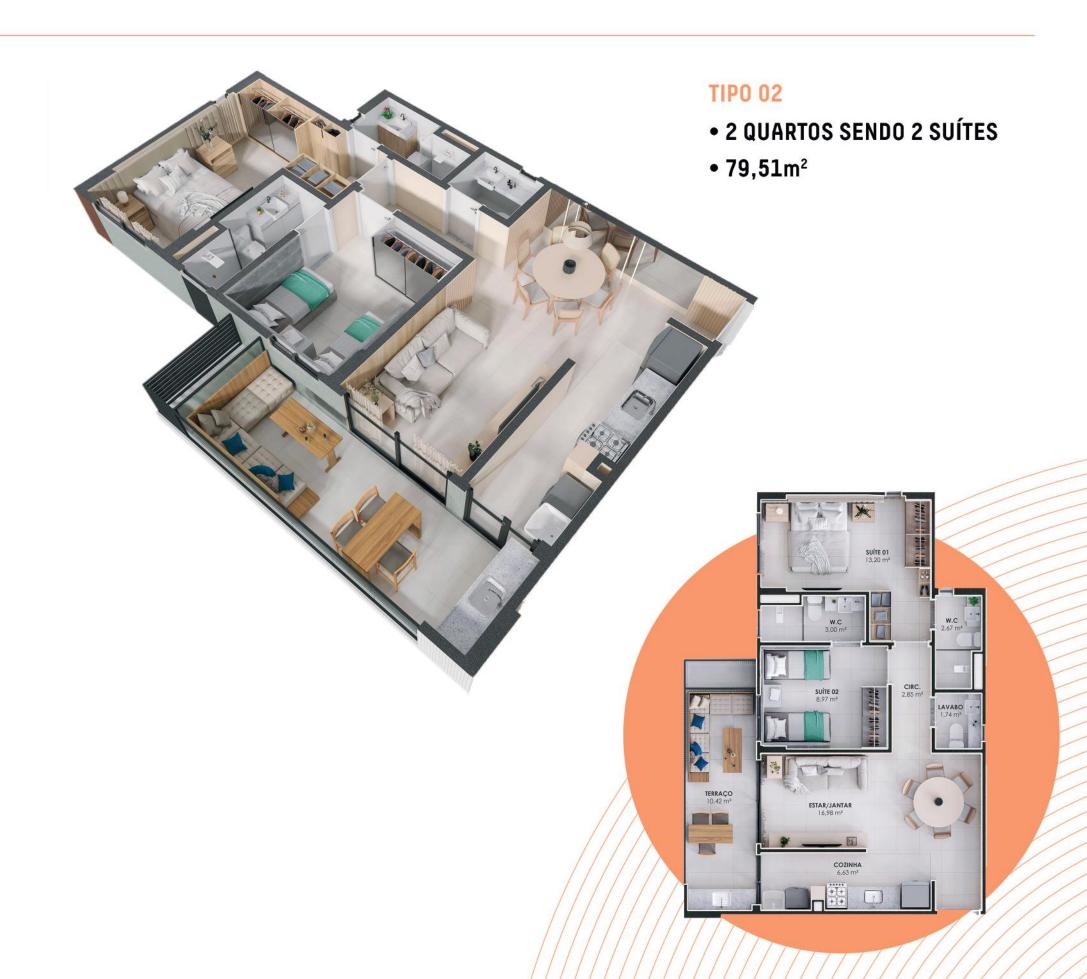

# APARTAMENTOS PLANEJADOS PARA **DIFERENTES ESTILOS DE VIDA** São 3 opções de plantas, todas com Varanda Gourmet integrada à cozinha, porcelanato nos quartos e na sala, medição individual de água e gás, fechaduras eletrônicas e até 2 vagas de garagem, com predisposição para carregamento de carros elétricos.\* • • APARTAMENTOS DECORADOS // VARANDA GOURMET

## •• OPÇÕES DE PLANTAS

### •• OPÇÕES DE PLANTAS